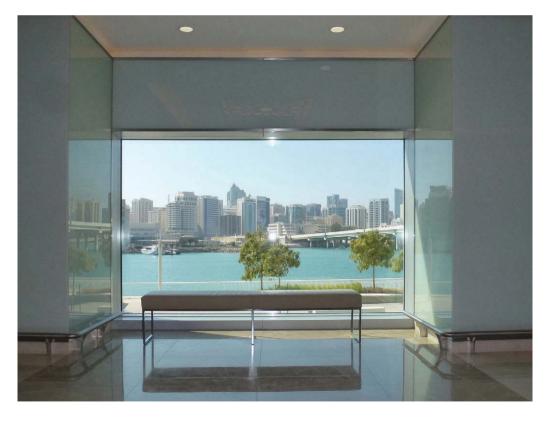

# ASI / AGENZIA SPAZIALE ITALIANA

Project by 5+1 AA Alfonso Femia Gianluca Peluffo

THE ABSENCE OF GRAVITY IS THE METAPHOR OF THIS PROJECT: A JOYFUL FLOATING WHICH SUDDENLY FOUNDS A MOMENTARY BALANCE. IT IS A DISSOCIATED BALANCE, NOT BASED ON SYMMETRY, NOR ON WEIGHT BALANCING, IT IS BASED ON MASSES SUSPENSION, REPRESENTING A PERCEIVING SYSTEM OF MOVEMENT AND CONNECTION.A BUILDING THAT CATALYZES THE CENTRIPETAL POWER OF SELF-REVELATION OF THE LANDSCAPE THROUGH ITS FRAGMENTS BLACKS, EXISTING.

| INSTALLED LAMPS                                                                                 |                                                                                                                                                                                                         |                                                                                                        |                                                                                                                                                     |
|-------------------------------------------------------------------------------------------------|---------------------------------------------------------------------------------------------------------------------------------------------------------------------------------------------------------|--------------------------------------------------------------------------------------------------------|-----------------------------------------------------------------------------------------------------------------------------------------------------|
| DEA                                                                                             | CEILING RECESSED<br>Direct and reflected indirect<br>light emission - T5<br>Light is perceived as being more<br>balanced than light emitted<br>by an equivalent conventional<br>direct lighting system. | BUBBLE UP                                                                                              | BUBBLE 600                                                                                                                                          |
| DELTA                                                                                           | WATERPROOF<br>IP65 - T5 OR LED<br>In sight lamps. Diffused and<br>direct light emission.                                                                                                                | CEILING RECESSED<br>FOUR AVAILABLE SIZES<br>LED UP TO 218W/m<br>Smooth opal polycarbonate<br>diffuser. | SUSPENSION<br>DIAMETER 600 - 1000 - 1800 -<br>3000 mm<br>Smooth opal polycarbonate<br>diffuser, injection moulded,<br>shock-resistant, anti-ageing. |
| BLADE                                                                                           | SUSPENSION<br>DIFFERENT OPTICS - T5<br>Blade continuous enables<br>creating real architectures<br>of light.                                                                                             | ON OFF                                                                                                 | SUSPENSION<br>HIGH EFFICIENCY - T5<br>Visual comfort with reductions<br>in luminance levels in upper<br>emission corners.                           |
| SL<br><u> <u> </u> </u> | CEILING RECESSED<br>More than 100 lumen/Watt<br>LED UP TO 26W<br>TXT-L optical systems guarantees<br>ideal luminance control even for<br>spaces with video terminal use.                                | ADDITIONAL CUSTOM MADE<br>PRODUCTS ACCORDING TO<br>DESIGNER'S AND ARCHITECT'S<br>PROJECT               |                                                                                                                                                     |