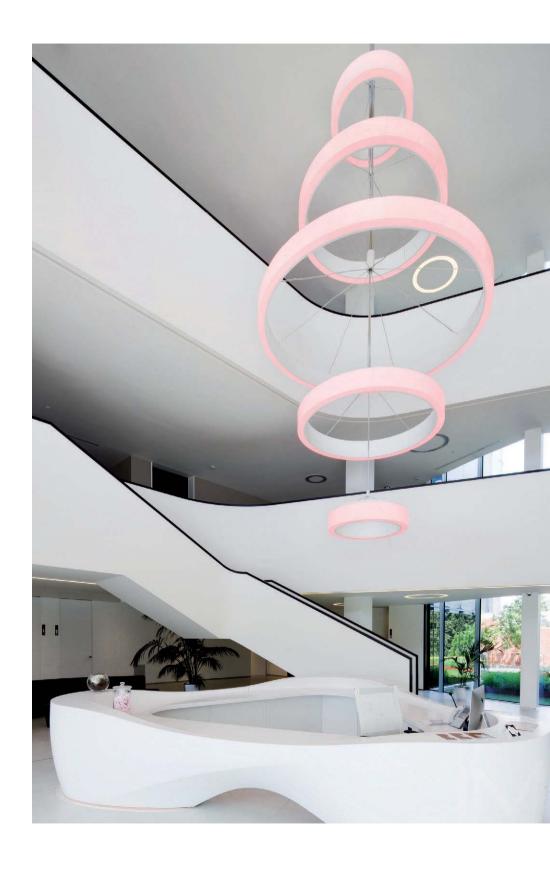

## IM CLINIC

Project by Mario Corea Arquitectura

SITUATED IN FRONT OF COLLSEROLA, THE MOUNTAIN RANGE THAT MARKS THE WESTERN LIMIT OF BARCELONA, THE VALL D'HEBRON HOSPITAL COMPLEX IS ONE OF THE MOST IMPORTANT AND LARGEST HEALTHCARE CENTERS IN SPAIN. THE GYMNASIUM THAT HAD BEEN STANDING ON THE RATHER CONSTRICTED SITE HAD BEEN DEMOLISHED AND ALL THAT REMAINED OF IT WAS THE BASEMENT IN WHICH THE DEPARTMENT'S ARCHIVES WERE STORED.

| INSTALL   | ED LAMPS                                                                                      |
|-----------|-----------------------------------------------------------------------------------------------|
| BUBBLE UP | BUBBLE<br>SUSPENSION<br>Smooth opal poi<br>diffuser, injectiou<br>shock-resistant, a          |
|           | CEILING RECESSI<br>High IP for clean<br>VD Planirex diffu<br>mm thick traspai<br>glass panel. |