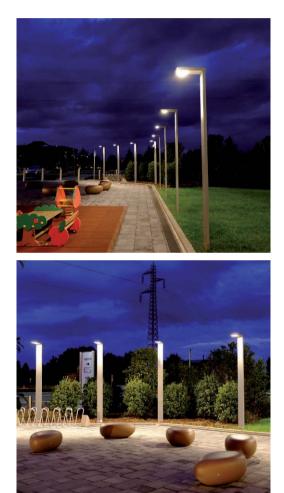

## NEIGHBORHOOD PARK

Project by Cino Zucchi Architetti

A SPIRALLING WOODEN SCREEN SHELTERS A PLAYGROUND LIT BY A HIGH LAMP POLE IN THE SHAPE OF A SPROUT. A SERIES OF "RIPPLES" IN THE CONCAVE HIGHER SLOPE ACT AS AN INFORMAL AMPHITHEATRE FOR EVENTS. AND THEIR CENTRAL CROSSED HEIGHT OFFSET CREATE A LOW-PITCHED RAMP FOR WHEELCHAIRS. THE HEIGHT OF THE EARTH MOUNDS WHICH EMBRACE THE WIDE CENTRAL MEADOW IS STUDIED TO PROTECT THE SPACE FROM THE SURROUNDING DISORDER BUT NOT TO SCREEN OFF THE VIEW FROM AND TO THE HOUSES.

|            | INSTAL                                                                                                                            | LED LAMPS                                                  |
|------------|-----------------------------------------------------------------------------------------------------------------------------------|------------------------------------------------------------|
| D21_DUPLO  | POLE MOUNTING<br>IP65 - LED UP TO 56W<br>Safety tempered glass diffusers<br>with extra-pure aluminium<br>reflector.               |                                                            |
| DI7_TARZAN | UNDERWATER<br>IP68 - LED 9W<br>Designed to meet the requi-<br>rements of a safe and scenic<br>underwater lighting.                | D31_ZACK                                                   |
| D43_TAU    | POLE MOUNTING<br>IP65 - LED 36W<br>Totally glare-free softly diffu-<br>sed light, design together with<br>high quality materials. | ADDITIONAL CL<br>PRODUCTS ACC<br>DESIGNER'S ANI<br>PROJECT |

| 3                                         | GROUND RECESSED<br>IP67 - LED UP TO 37W<br>Tempered safety glass - 12mm<br>thickness, mechanical and<br>thermal shock resistant.     |
|-------------------------------------------|--------------------------------------------------------------------------------------------------------------------------------------|
|                                           |                                                                                                                                      |
|                                           | LOW POLE/BOLLARD<br>IP67 - LED 25W<br>Super compact vandal-proof<br>lighting with different types of<br>bulbs and darkening sectors. |
|                                           |                                                                                                                                      |
| USTOM MADE<br>CORDING TO<br>D ARCHITECT'S |                                                                                                                                      |