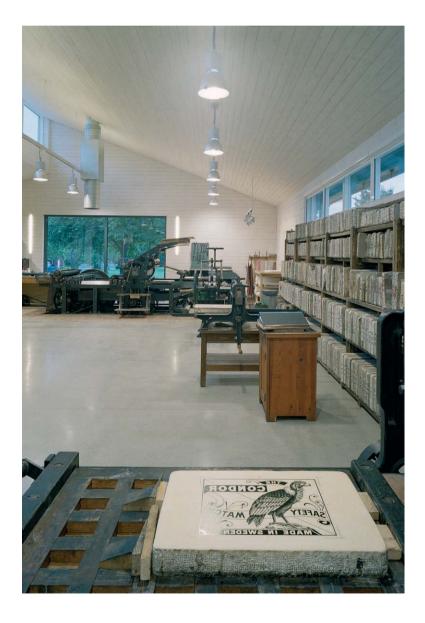

# LITOGRAFISKT MUSEUM GRUDES ATELJE & STENTRYCKER

Project by Bertil Schroder

THE MUSEUM OF LITHOGRAPHY IS A COMBINED MUSEUM AND WORKSHOP SPECIALIZED IN STONE PRINTING. THE MUSEUM SHOWS THE FANTASTIC STORY OF THE ORIGIN OF OUR MODERN COMMUNICATION SOCIETY. THE LITHOGRAPHERS WERE PROUD PROFESSIONALS WHO WITH PLEASURE SAVED EXAMPLES OF WELL DONE WORKS. THE GOAL IS TO KEEP THE ART OF LITHOGRAPHY ALIVE.