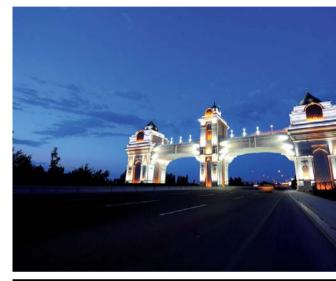

## ANKARA GATES

Project by Citylight Professional Lighting Systems

ANKARA WAS ATATÜRK'S HEADQUARTERS FROM 1920 AND IS THE CAPITAL OF THE REPUBLIC OF TURKEY SINCE ITS FOUNDING IN 1923, REPLACING ISTANBUL AFTER THE FALL OF THE OTTOMAN EMPIRE. LOCATED IN CENTRAL ANATOLIA, ANKARA HAS 5 MAIN STREETS THAT CONNECT IT THE MAJOR CITIES OF THE REGION: ISTANBUL, SAMSUN, ESKISEHIR, ESENBOGA AND KONIA. ALL THE PEOPLE ENTERING IN THE CITY PASS THROUGH A GATE THAT CELEBRATES THE GREATNESS OF THE CAPITAL CITY.