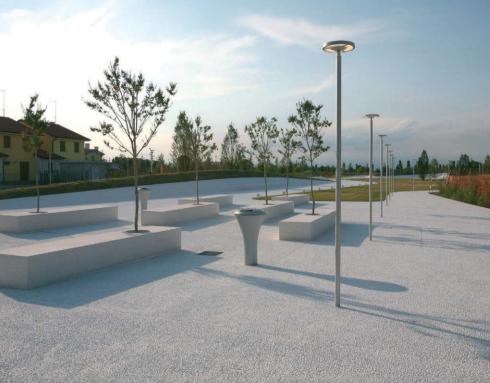

## 110 NEIGHBORHOOD PARK

san donà di piave

## NEIGHBORHOOD PARK

Project by Cino Zucchi Architetti

A SPIRALLING WOODEN SCREEN SHELTERS A PLAYGROUND LIT BY A HIGH LAMP POLE IN THE SHAPE OF A SPROUT. A SERIES OF "RIPPLES" IN THE CONCAVE HIGHER SLOPE ACT AS AN INFORMAL AMPHITHEATRE FOR EVENTS. AND THEIR CENTRAL CROSSED HEIGHT OFFSET CREATE A LOW-PITCHED RAMP FOR WHEELCHAIRS. THE HEIGHT OF THE EARTH MOUNDS WHICH EMBRACE THE WIDE CENTRAL MEADOW IS STUDIED TO PROTECT THE SPACE FROM THE SURROUNDING DISORDER BUT NOT TO SCREEN OFF THE VIEW FROM AND TO THE HOUSES.