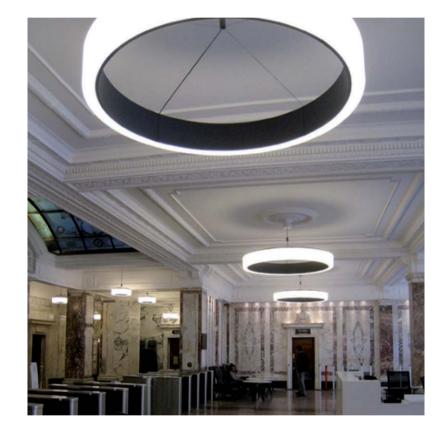

# UNIVERSITY OF WESTMINSTER

Project by R&D

A VIBRANT LEARNING ENVIRONMENT – FOSTERING INNOVATION AND CREATIVITY, INFORMED BY PRACTICE, INSPIRED BY RESEARCH, FOCUSING ON THE GLOBALLY RELEVANT AREAS IN WHICH WE EXCEL.

WE ARE BUILDING THE NEXT GENERATION OF HIGHLY EMPLOYABLE GLOBAL CITIZENS WHO WILL SHAPE THE FUTURE.

| INSTALLED LAMPS                                                                                                                                        |                                                                                                          |
|--------------------------------------------------------------------------------------------------------------------------------------------------------|----------------------------------------------------------------------------------------------------------|
| BUBBLE 3000<br>SUSPENSION<br>DIAMETER 3000mm<br>LED 600W<br>Smooth opal polycarbonate<br>diffuser, injection moulded,<br>shock-resistant, anti-ageing. | BUBBLE 600<br>SUSPENSION/CC<br>DIAMETER 600P<br>Smooth opal pc<br>diffuser, injectic<br>shock-resistant, |