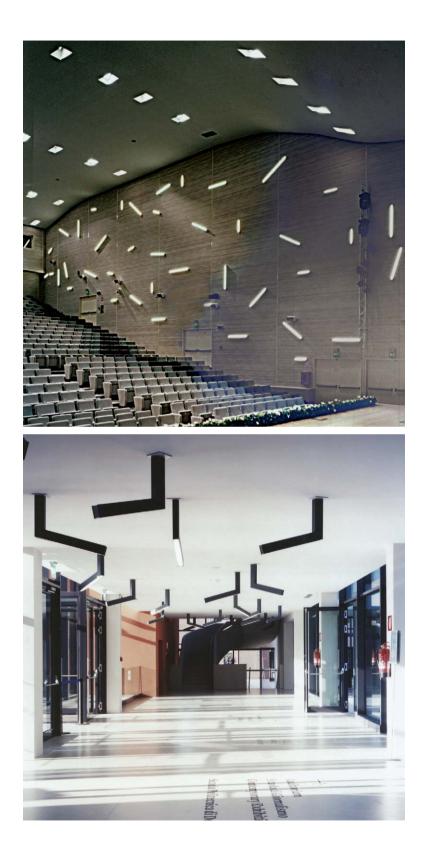

## PALAVELA

Project by Gae Aulenti Architetti Associati

THE CONVERSION OF TURIN'S PALAVELA, INTO AN OLYMPIC ICE STADIUM, IS AN ARCHITECTURAL AND TECHNICAL MASTERPIECE. SITUATED IN TURIN, THE PALAVELA HAS ALWAYS FASCINATED VISITORS. THE MAIN BUILDING IS LOCATED WITHIN A 150 M DIAMETER CIRCLE, AND CONSISTS OF A STRUCTURE RESTING ON JUST THREE BEARING POINTS. GAE AULENTI HAS SUCCEEDED IN REVITALISING A TRADITIONAL BUILDING, IN SUCH A MANNER, THAT IT WILL BE A FUNCTIONING ARCHITECTURAL HIGHLIGHT IN TURIN FOR MANY DECADES TO COME.