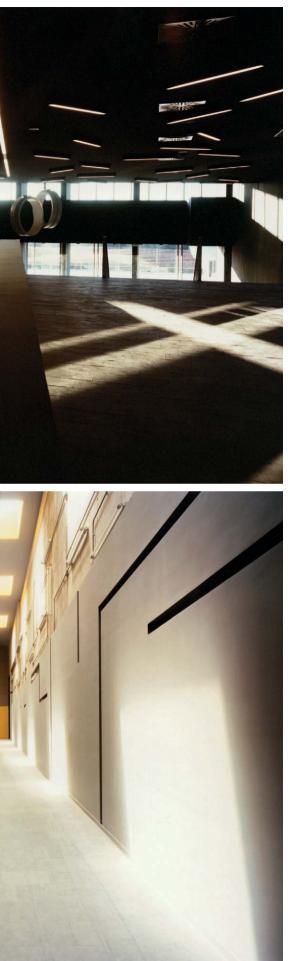

(7) Melk

STIFT MELK

Project by Wehdorn Architekten, Ziviltechniker GmbH and Elcons Gebäudetechnik Eigenthaler u. Lagler OG ND Beleuchtungs Technik

> MELK ABBEY IS A BENEDICTINE ABBEY IN AUSTRIA, AND AMONG THE WORLD'S MOST FAMOUS MONASTIC SITES. THE ABBEY CONTAINS THE TOMB OF SAINT COLOMAN OF STOCKERAU AND THE REMAINS OF SEVERAL MEMBERS OF THE HOUSE OF BABENBERG, AUSTRIA'S FIRST RULING DYNASTY. IN HIS WELL-KNOWN NOVEL THE NAME OF THE ROSE, UMBERTO ECO NAMED ONE OF THE PROTAGONISTS "ADSON VON MELK" AS A TRIBUTE TO THE ABBEY AND ITS FAMOUS LIBRARY.

|               | INSTALLED LAMPS |                                                                                                |  |
|---------------|-----------------|------------------------------------------------------------------------------------------------|--|
| D49_NASTER    |                 | CEILING RECESSE<br>IP67 - LED UP TO<br>Tempered safety<br>thickness, mecha<br>thermal shock re |  |
| D44_TELLUX T3 |                 | GROUND RECES:<br>IP67 - LED UP TO<br>Tempered safety<br>thickness, mecha<br>thermal shock re   |  |

lighting atlas volume 1  $\mid 67$ 

ED ) 54W

y glass - 8 mm Ianical and esistant.

SED ) 37W

y glass - 12mm anical and esistant.