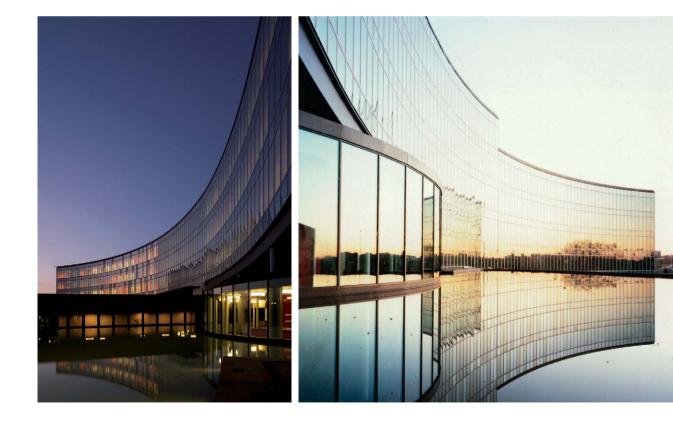

## SKY TOWER SHAMS

Project by Arquitectonica

SKY TOWER IS THE TALLER OF TWO TOWERS THAT RISE ALONGSIDE THE MONUMENTAL PORTICO OF THE GATE PROJECT LIKE WELCOMING TORCHES. THE FAÇADES OF THE TOWERS ARE ADORNED WITH A SERIES OF CRYSTALS THAT SPARKLE IN THE SUNLIGHT. THE ELLIPTICAL SHAPE REDUCES WIND RESISTANCE AND ITS PERIMETER COLUMNS PROVIDE A TUBE STRUCTURE EFFECT. THE RESIDENCES ARE DESIGNED TO OFFER THE BEST VIEW. THE FAÇADE CURVATURE EMPHASIZES THE PANORAMIC PERSPECTIVE.

| JSTOM MADE<br>ORDING TO<br>D ARCHITECT'S |  |
|------------------------------------------|--|
|                                          |  |
|                                          |  |

11) Mashhad