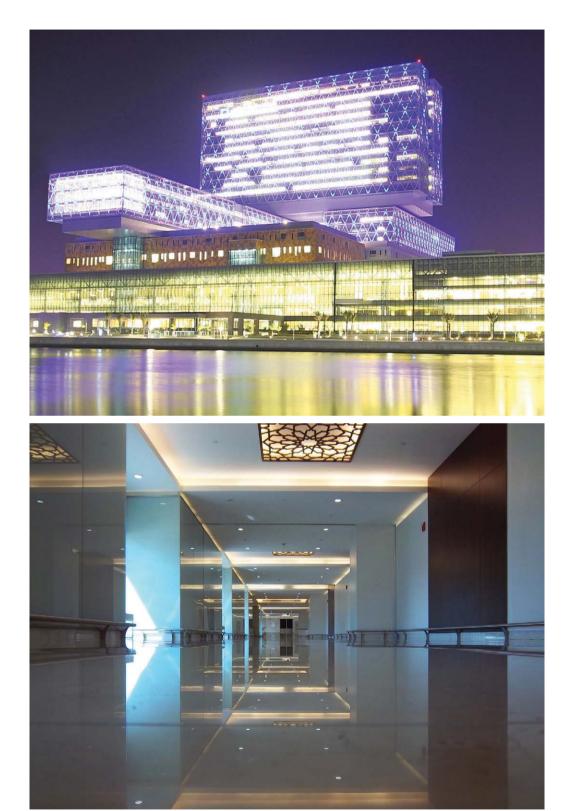

# CLEVELAND CLINICS

Project by HDR Architecture

"THE TERM 'HOSPITAL OF THE FUTURE' IS USED QUITE OFTEN, BUT I CAN'T IMAGINE ANOTHER FACILITY THAT REFLECTS THAT PHRASE MORE THAN THE CLEVELAND CLINIC ABU DHABI," SAYS MOHAMMED AYOUB, LEAD HDR DESIGNER FOR THE PROJECT. "IT'S A BUILDING THAT BLENDS CUTTING-EDGE TECHNOLOGY, EVIDENCE-BASED DESIGN, WORLD-CLASS CARE, AND ARABIC CULTURE WITH ELEGANT ARCHITECTURE, CREATING A FACILITY THAT LOOKS MORE LIKE A SEVEN-STAR HOTEL THAN A HOSPITAL."