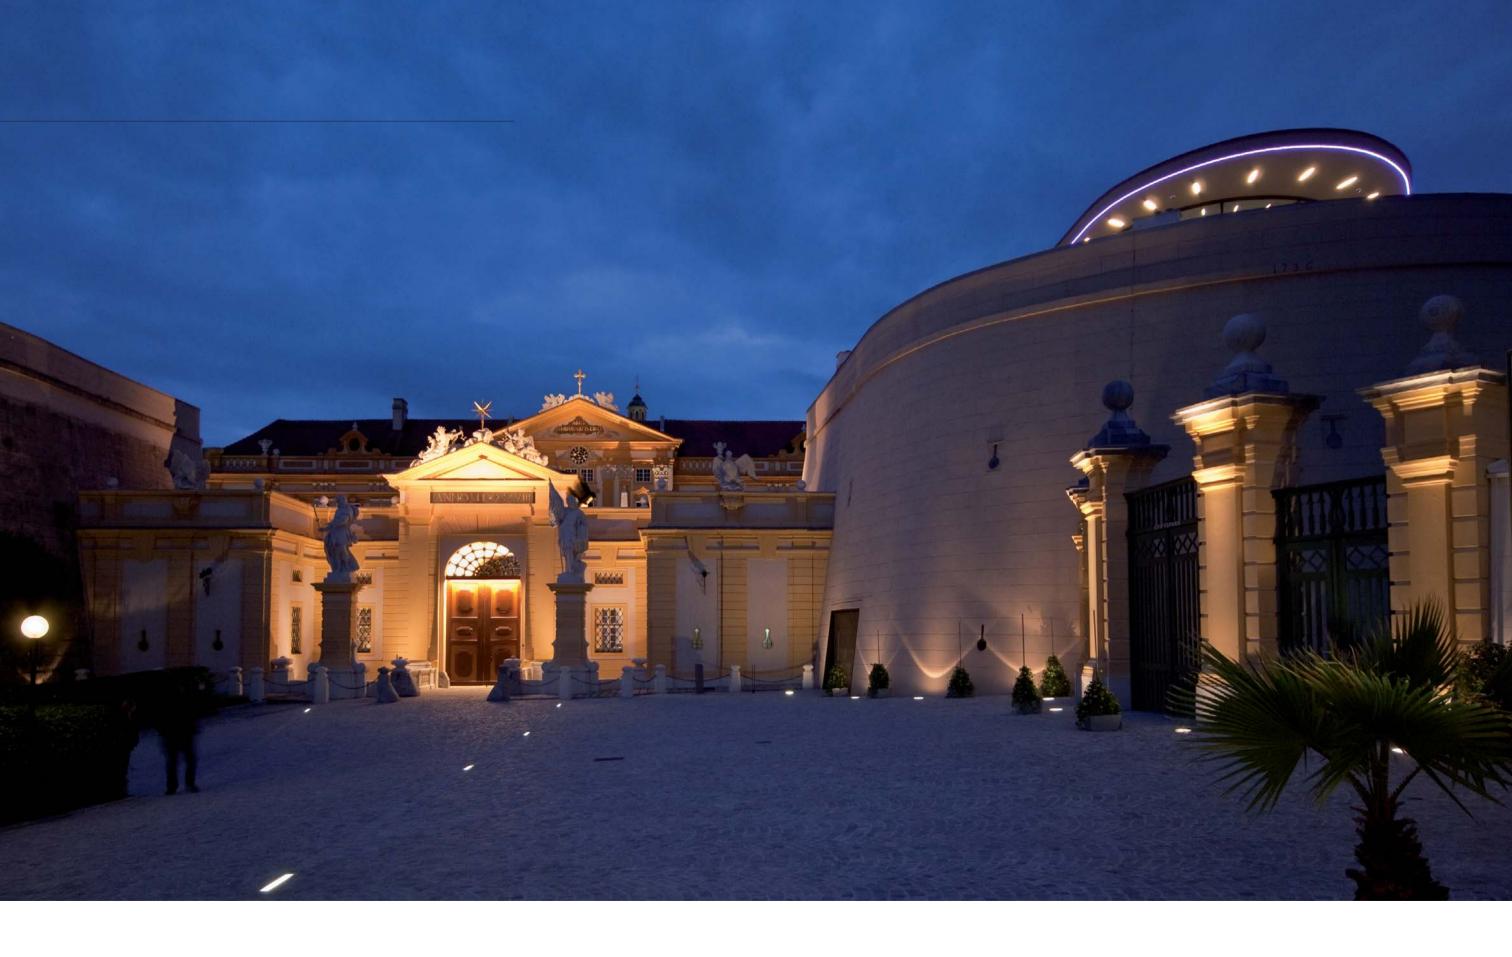

(7) Melk

STIFT MELK

Project by Wehdorn Architekten, Ziviltechniker GmbH and Elcons Gebäudetechnik Eigenthaler u. Lagler OG ND Beleuchtungs Technik

> MELK ABBEY IS A BENEDICTINE ABBEY IN AUSTRIA, AND AMONG THE WORLD'S MOST FAMOUS MONASTIC SITES. THE ABBEY CONTAINS THE TOMB OF SAINT COLOMAN OF STOCKERAU AND THE REMAINS OF SEVERAL MEMBERS OF THE HOUSE OF BABENBERG, AUSTRIA'S FIRST RULING DYNASTY. IN HIS WELL-KNOWN NOVEL THE NAME OF THE ROSE, UMBERTO ECO NAMED ONE OF THE PROTAGONISTS "ADSON VON MELK" AS A TRIBUTE TO THE ABBEY AND ITS FAMOUS LIBRARY.

## PALAVELA

Project by Gae Aulenti Architetti Associati

THE CONVERSION OF TURIN'S PALAVELA, INTO AN OLYMPIC ICE STADIUM, IS AN ARCHITECTURAL AND TECHNICAL MASTERPIECE. SITUATED IN TURIN, THE PALAVELA HAS ALWAYS FASCINATED VISITORS. THE MAIN BUILDING IS LOCATED WITHIN A 150 M DIAMETER CIRCLE, AND CONSISTS OF A STRUCTURE RESTING ON JUST THREE BEARING POINTS. GAE AULENTI HAS SUCCEEDED IN REVITALISING A TRADITIONAL BUILDING, IN SUCH A MANNER, THAT IT WILL BE A FUNCTIONING ARCHITECTURAL HIGHLIGHT IN TURIN FOR MANY DECADES TO COME.