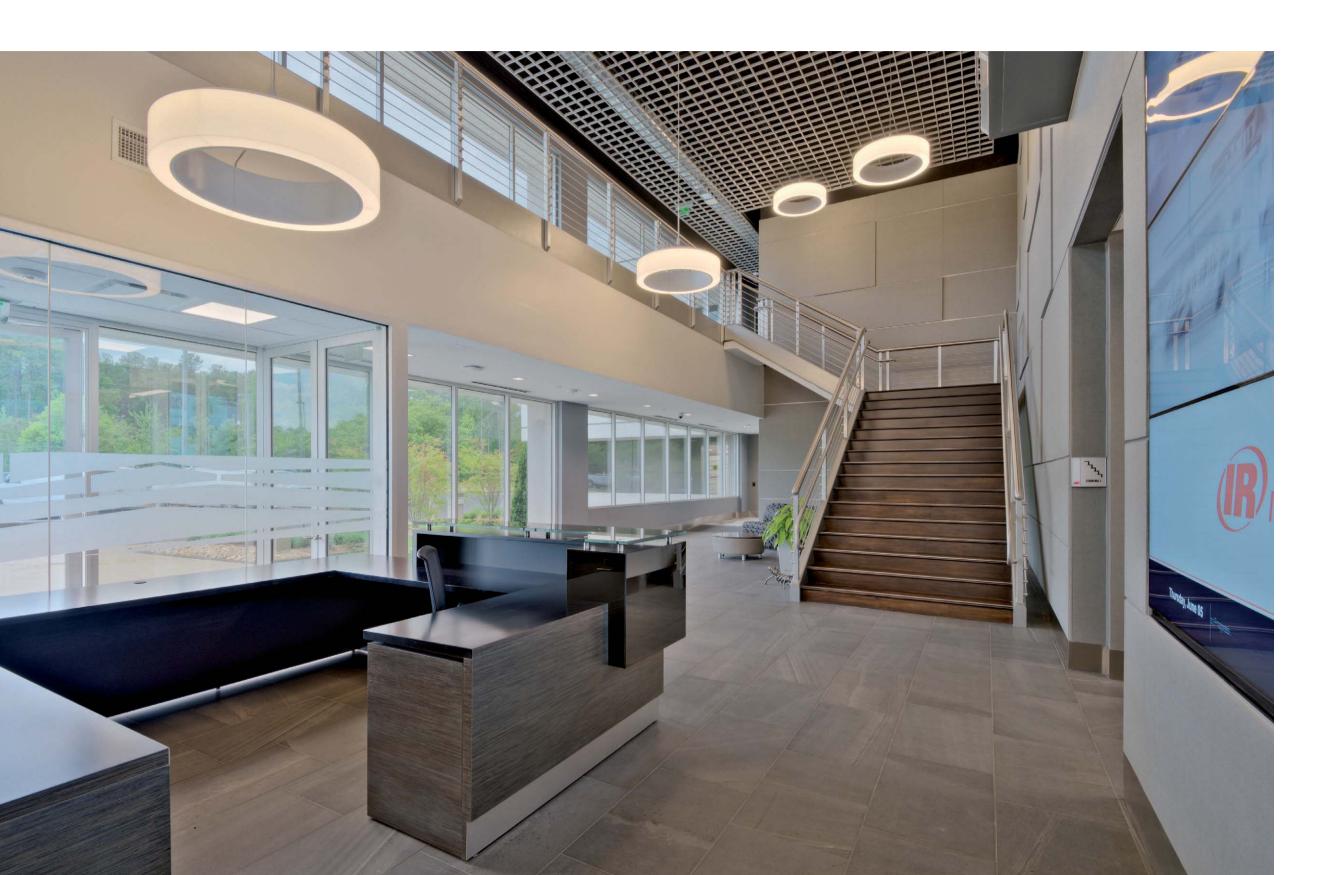

## INGERSOLL RAND HEADQUARTERS

Project by Studio Fusion

THE GOAL OF THIS PROJECT WAS TO HAVE A MORE SUSTAINABLE DESIGN, WHICH WAS ACCOMPLISHED BY MULTIPLE SOLUTIONS; SUCH AS LED LIGHTS AND AUTOMATIC LIGHTING, ENERGY EFFICIENT APPLIANCES, GREEN CLEANING PRODUCTS, AND RECYCLED DEBRIS FROM THE DEMOLITION.

lighting atlas volume 1  $\mid 29$ 