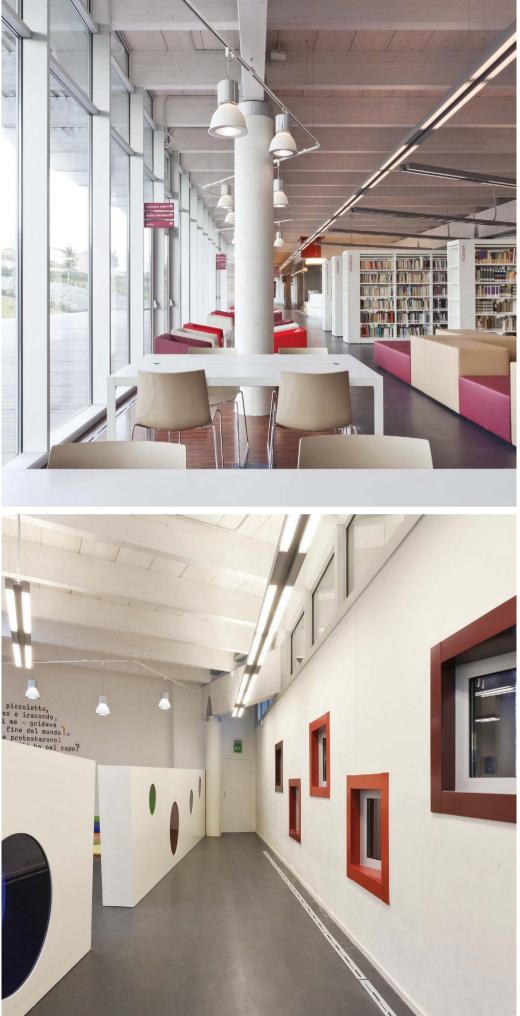

# BIBLIOTECA CIVICA ROSIGNANO MARITTIMO (LI)

Project by UNA2 Architetti Associati - Area progetti srl

THE LIBRARY ITSELF IS A SYMBOL: KNOWLEDGE, AWARENESS, BROAD-MINDEDNESS, INTELLIGENT FRUITION OF RESOURCES; A SORT OF MONUMENT TO SUSTAINABILITY AND TO ENVIRONMENTAL RESPECT.

| INSTALLED LAMPS |                                                                                                                                        |  |
|-----------------|----------------------------------------------------------------------------------------------------------------------------------------|--|
| SLEVO           | D23_MINISOSIA<br>SUSPENSION<br>IP20 - LED 28W<br>UV-stabilized unbreakable<br>opaline polycarbonate.<br>Extra-pure aluminium reflector |  |
| D43_TAU         | POLE MOUNTING<br>IP65 - LED 36W<br>Totally glare-free softly<br>diffused light, design together<br>with high quality materials.        |  |