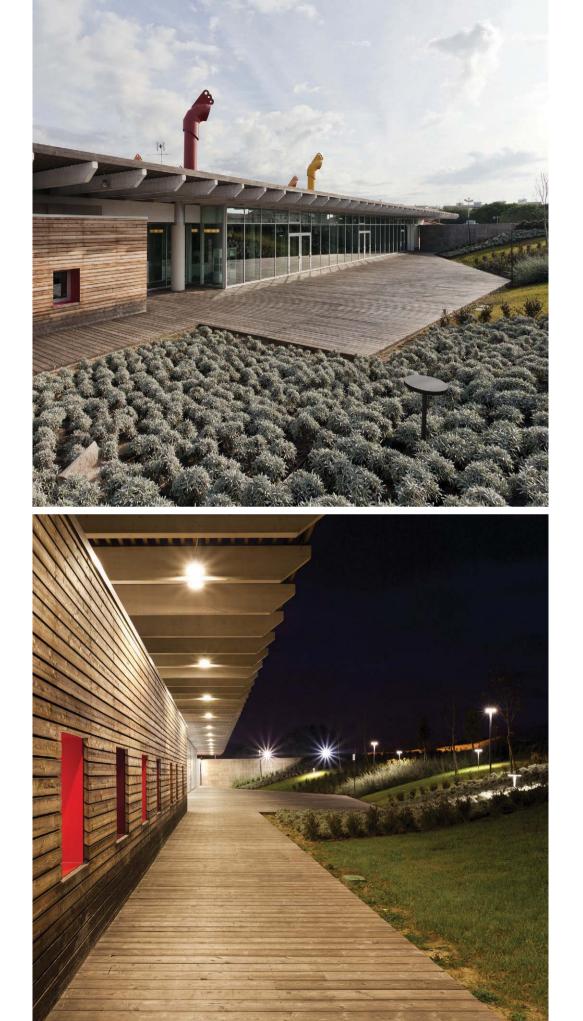

# BIBLIOTECA CIVICA ROSIGNANO MARITTIMO (LI)

Project by UNA2 Architetti Associati - Area progetti srl

THE LIBRARY ITSELF IS A SYMBOL: KNOWLEDGE, AWARENESS, BROAD-MINDEDNESS, INTELLIGENT FRUITION OF RESOURCES; A SORT OF MONUMENT TO SUSTAINABILITY AND TO ENVIRONMENTAL RESPECT.

| INSTALLED LAMPS |                                                                                                                                        |  |
|-----------------|----------------------------------------------------------------------------------------------------------------------------------------|--|
| SLEVO           | D23_MINISOSIA<br>SUSPENSION<br>IP20 - LED 28W<br>UV-stabilized unbreakable<br>opaline polycarbonate.<br>Extra-pure aluminium reflector |  |
| D43_TAU         | POLE MOUNTING<br>IP65 - LED 36W<br>Totally glare-free softly<br>diffused light, design together<br>with high quality materials.        |  |