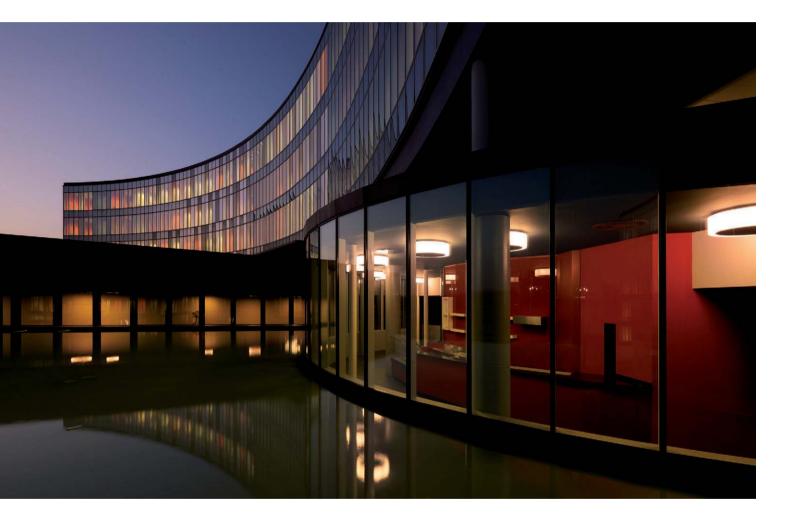

# ASI / AGENZIA SPAZIALE ITALIANA

Project by 5+1 AA Alfonso Femia Gianluca Peluffo

THE ABSENCE OF GRAVITY IS THE METAPHOR OF THIS PROJECT: A JOYFUL FLOATING WHICH SUDDENLY FOUNDS A MOMENTARY BALANCE. IT IS A DISSOCIATED BALANCE, NOT BASED ON SYMMETRY, NOR ON WEIGHT BALANCING, IT IS BASED ON MASSES SUSPENSION, REPRESENTING A PERCEIVING SYSTEM OF MOVEMENT AND CONNECTION.A BUILDING THAT CATALYZES THE CENTRIPETAL POWER OF SELF-REVELATION OF THE LANDSCAPE THROUGH ITS FRAGMENTS BLACKS, EXISTING.

| INSTALLED LAMPS                                                                                 |                                                                                                                                                                                                         |                                                                                                        |                                                                                                                                                     |
|-------------------------------------------------------------------------------------------------|---------------------------------------------------------------------------------------------------------------------------------------------------------------------------------------------------------|--------------------------------------------------------------------------------------------------------|-----------------------------------------------------------------------------------------------------------------------------------------------------|
| DEA                                                                                             | CEILING RECESSED<br>Direct and reflected indirect<br>light emission - T5<br>Light is perceived as being more<br>balanced than light emitted<br>by an equivalent conventional<br>direct lighting system. | BUBBLE UP                                                                                              | BUBBLE 600                                                                                                                                          |
| DELTA                                                                                           | WATERPROOF<br>IP65 - T5 OR LED<br>In sight lamps. Diffused and<br>direct light emission.                                                                                                                | CEILING RECESSED<br>FOUR AVAILABLE SIZES<br>LED UP TO 218W/m<br>Smooth opal polycarbonate<br>diffuser. | SUSPENSION<br>DIAMETER 600 - 1000 - 1800 -<br>3000 mm<br>Smooth opal polycarbonate<br>diffuser, injection moulded,<br>shock-resistant, anti-ageing. |
| BLADE                                                                                           | SUSPENSION<br>DIFFERENT OPTICS - T5<br>Blade continuous enables<br>creating real architectures<br>of light.                                                                                             | ON OFF                                                                                                 | SUSPENSION<br>HIGH EFFICIENCY - T5<br>Visual comfort with reductions<br>in luminance levels in upper<br>emission corners.                           |
| SL<br><u> <u> </u> </u> | CEILING RECESSED<br>More than 100 lumen/Watt<br>LED UP TO 26W<br>TXT-L optical systems guarantees<br>ideal luminance control even for<br>spaces with video terminal use.                                | ADDITIONAL CUSTOM MADE<br>PRODUCTS ACCORDING TO<br>DESIGNER'S AND ARCHITECT'S<br>PROJECT               |                                                                                                                                                     |