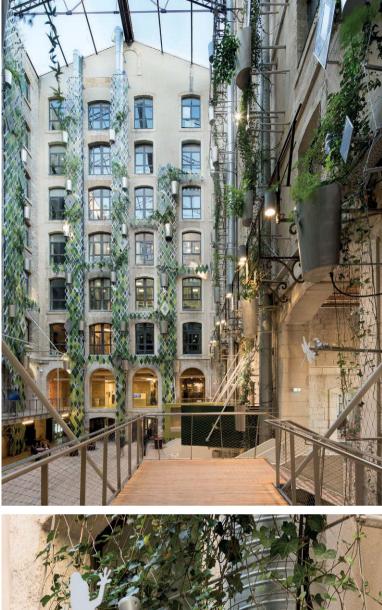

## DOCKS DE MARSEILLE

Project by 5+1 AA Alfonso Femia Gianluca Peluffo

LES DOCKS ARE HISTORICALLY LOCATED ON THE AXIS BETWEEN THE SEA AND THE CITY; THIS STRONG AND DISTINCT CUT OF THE TERRITORY LETS THE ARCHITECTS ALFONSO FEMIA AND GIANLUCA PELUFFO TRANSFORM THIS BUILDING INTO A PLACE OF DIALOG. THEIR CONCEPT IS DESIGNED FOR THE INTEGRATION OF THE TWO CITY SOULS: THE URBAN ONE AND THE MARITIME ONE.