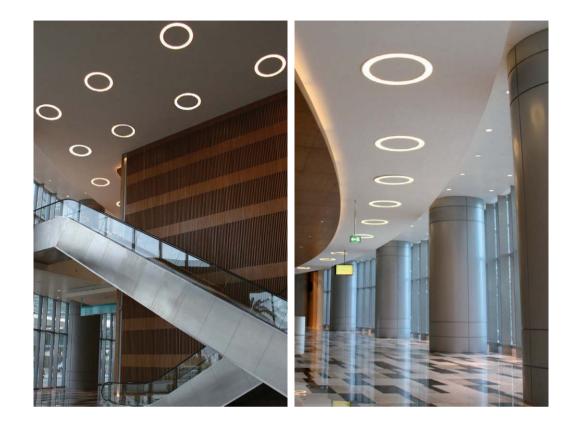

## SKY TOWER SHAMS

Project by Arquitectonica

SKY TOWER IS THE TALLER OF TWO TOWERS THAT RISE ALONGSIDE THE MONUMENTAL PORTICO OF THE GATE PROJECT LIKE WELCOMING TORCHES. THE FAÇADES OF THE TOWERS ARE ADORNED WITH A SERIES OF CRYSTALS THAT SPARKLE IN THE SUNLIGHT. THE ELLIPTICAL SHAPE REDUCES WIND RESISTANCE AND ITS PERIMETER COLUMNS PROVIDE A TUBE STRUCTURE EFFECT. THE RESIDENCES ARE DESIGNED TO OFFER THE BEST VIEW. THE FAÇADE CURVATURE EMPHASIZES THE PANORAMIC PERSPECTIVE.