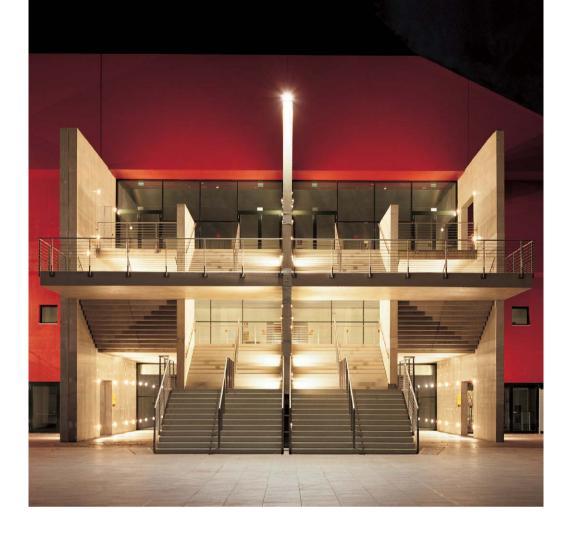

## PALAVELA

Project by Gae Aulenti Architetti Associati

THE CONVERSION OF TURIN'S PALAVELA, INTO AN OLYMPIC ICE STADIUM, IS AN ARCHITECTURAL AND TECHNICAL MASTERPIECE. SITUATED IN TURIN, THE PALAVELA HAS ALWAYS FASCINATED VISITORS. THE MAIN BUILDING IS LOCATED WITHIN A 150 M DIAMETER CIRCLE, AND CONSISTS OF A STRUCTURE RESTING ON JUST THREE BEARING POINTS. GAE AULENTI HAS SUCCEEDED IN REVITALISING A TRADITIONAL BUILDING, IN SUCH A MANNER, THAT IT WILL BE A FUNCTIONING ARCHITECTURAL HIGHLIGHT IN TURIN FOR MANY DECADES TO COME.