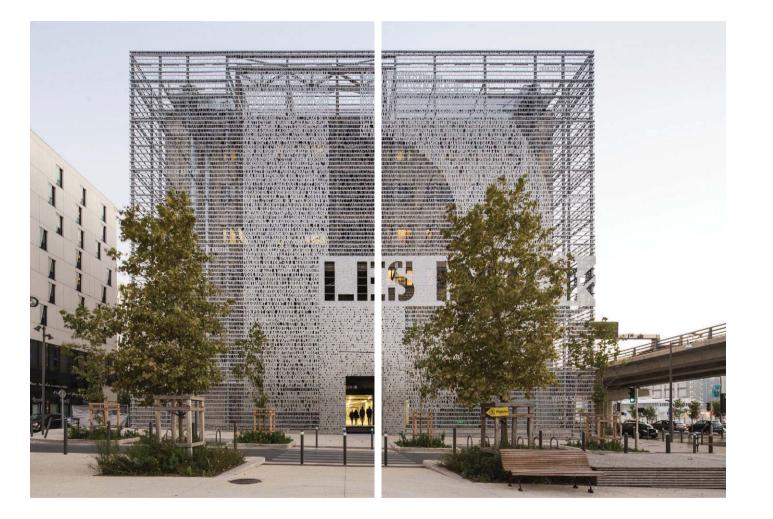

## DOCKS DE MARSEILLE

Project by 5+1 AA Alfonso Femia Gianluca Peluffo

LES DOCKS ARE HISTORICALLY LOCATED ON THE AXIS BETWEEN THE SEA AND THE CITY; THIS STRONG AND DISTINCT CUT OF THE TERRITORY LETS THE ARCHITECTS ALFONSO FEMIA AND GIANLUCA PELUFFO TRANSFORM THIS BUILDING INTO A PLACE OF DIALOG. THEIR CONCEPT IS DESIGNED FOR THE INTEGRATION OF THE TWO CITY SOULS: THE URBAN ONE AND THE MARITIME ONE.