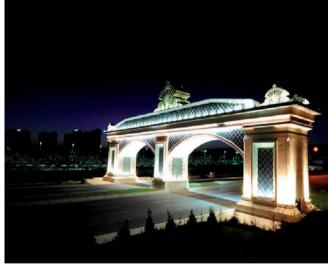

## ANKARA GATES

Project by Citylight Professional Lighting Systems

ANKARA WAS ATATÜRK'S HEADQUARTERS FROM 1920 AND IS THE CAPITAL OF THE REPUBLIC OF TURKEY SINCE ITS FOUNDING IN 1923, REPLACING ISTANBUL AFTER THE FALL OF THE OTTOMAN EMPIRE. LOCATED IN CENTRAL ANATOLIA, ANKARA HAS 5 MAIN STREETS THAT CONNECT IT THE MAJOR CITIES OF THE REGION: ISTANBUL, SAMSUN, ESKISEHIR, ESENBOGA AND KONIA. ALL THE PEOPLE ENTERING IN THE CITY PASS THROUGH A GATE THAT CELEBRATES THE GREATNESS OF THE CAPITAL CITY.