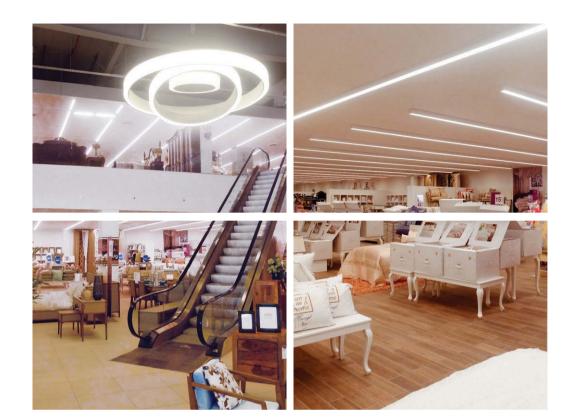

## SAFAT HOME

Project by Alghanim Industries

THE RECENTLY REFURBISHED SAFAT HOME IN SHUWAIKH FEATURES A SPACIOUS SHOWROOM THAT CONTAINS ALL YOUR HOME NEEDS FROM TILES AND SANITARY TO HOME DÉCOR AND FURNISHINGS. THE LIGHT EXPERIENCE IS WONDERFUL: UNIFORMITY AND LED WITH HIGH COLOUR RENDERING CREATE EVOCATIVE SCENERIES.