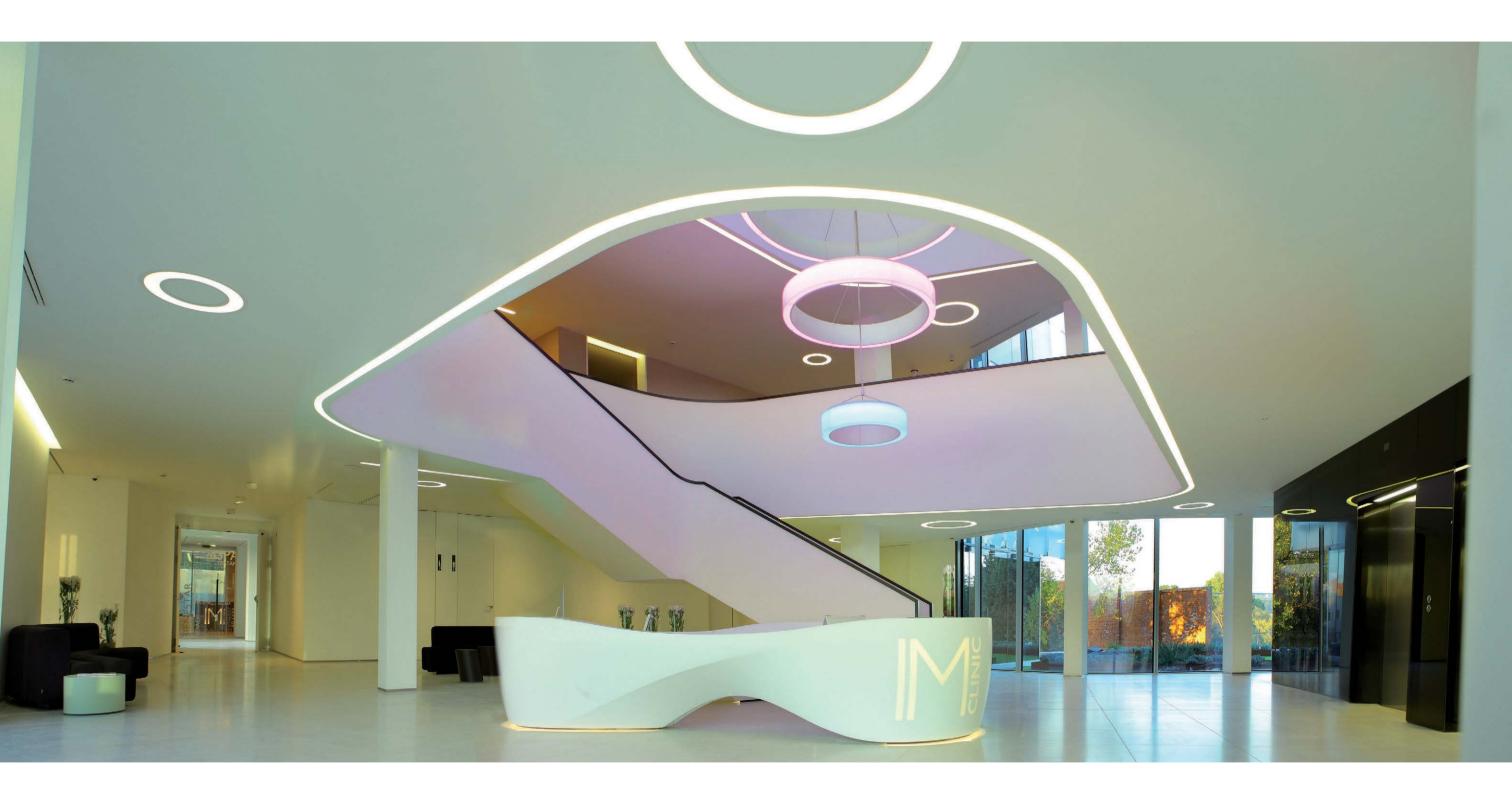

## IM CLINIC

Project by Mario Corea Arquitectura

SITUATED IN FRONT OF COLLSEROLA, THE MOUNTAIN RANGE THAT MARKS THE WESTERN LIMIT OF BARCELONA, THE VALL D'HEBRON HOSPITAL COMPLEX IS ONE OF THE MOST IMPORTANT AND LARGEST HEALTHCARE CENTERS IN SPAIN. THE GYMNASIUM THAT HAD BEEN STANDING ON THE RATHER CONSTRICTED SITE HAD BEEN DEMOLISHED AND ALL THAT REMAINED OF IT WAS THE BASEMENT IN WHICH THE DEPARTMENT'S ARCHIVES WERE STORED.

| INSTALL   | ED LAMPS                                                                                      |
|-----------|-----------------------------------------------------------------------------------------------|
| BUBBLE UP | BUBBLE<br>SUSPENSION<br>Smooth opal poi<br>diffuser, injectiou<br>shock-resistant, a          |
|           | CEILING RECESSI<br>High IP for clean<br>VD Planirex diffu<br>mm thick traspai<br>glass panel. |

SED n rooms - T5

fuser made of 3 arent tempered

(10) Abu Dhabi