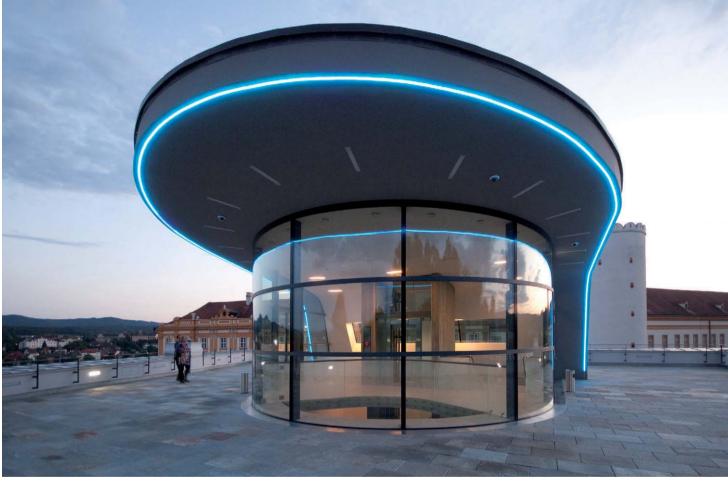

## PALAVELA

Project by Gae Aulenti Architetti Associati

THE CONVERSION OF TURIN'S PALAVELA, INTO AN OLYMPIC ICE STADIUM, IS AN ARCHITECTURAL AND TECHNICAL MASTERPIECE. SITUATED IN TURIN, THE PALAVELA HAS ALWAYS FASCINATED VISITORS. THE MAIN BUILDING IS LOCATED WITHIN A 150 M DIAMETER CIRCLE, AND CONSISTS OF A STRUCTURE RESTING ON JUST THREE BEARING POINTS. GAE AULENTI HAS SUCCEEDED IN REVITALISING A TRADITIONAL BUILDING, IN SUCH A MANNER, THAT IT WILL BE A FUNCTIONING ARCHITECTURAL HIGHLIGHT IN TURIN FOR MANY DECADES TO COME.