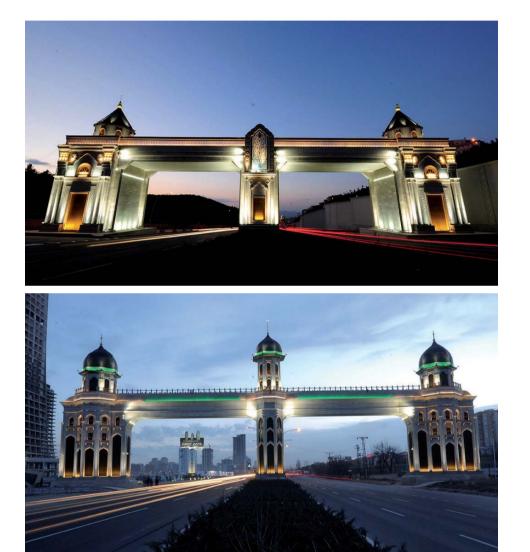

## ANKARA GATES

Project by Citylight Professional Lighting Systems

ANKARA WAS ATATÜRK'S HEADQUARTERS FROM 1920 AND IS THE CAPITAL OF THE REPUBLIC OF TURKEY SINCE ITS FOUNDING IN 1923, REPLACING ISTANBUL AFTER THE FALL OF THE OTTOMAN EMPIRE. LOCATED IN CENTRAL ANATOLIA, ANKARA HAS 5 MAIN STREETS THAT CONNECT IT THE MAJOR CITIES OF THE REGION: ISTANBUL, SAMSUN, ESKISEHIR, ESENBOGA AND KONIA. ALL THE PEOPLE ENTERING IN THE CITY PASS THROUGH A GATE THAT CELEBRATES THE GREATNESS OF THE CAPITAL CITY.