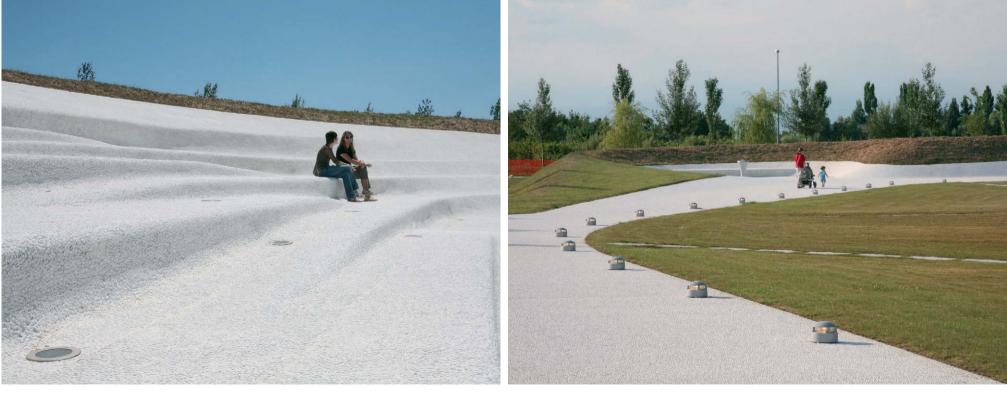

## 110 NEIGHBORHOOD PARK

san donà di piave

## NEIGHBORHOOD PARK

Project by Cino Zucchi Architetti

A SPIRALLING WOODEN SCREEN SHELTERS A PLAYGROUND LIT BY A HIGH LAMP POLE IN THE SHAPE OF A SPROUT. A SERIES OF "RIPPLES" IN THE CONCAVE HIGHER SLOPE ACT AS AN INFORMAL AMPHITHEATRE FOR EVENTS. AND THEIR CENTRAL CROSSED HEIGHT OFFSET CREATE A LOW-PITCHED RAMP FOR WHEELCHAIRS. THE HEIGHT OF THE EARTH MOUNDS WHICH EMBRACE THE WIDE CENTRAL MEADOW IS STUDIED TO PROTECT THE SPACE FROM THE SURROUNDING DISORDER BUT NOT TO SCREEN OFF THE VIEW FROM AND TO THE HOUSES.