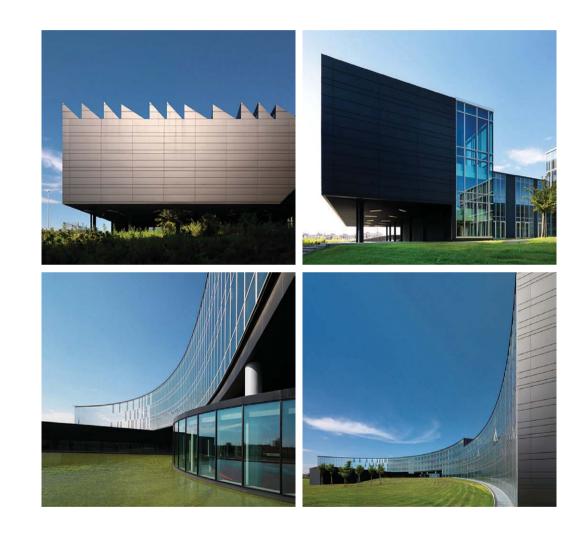

## DOCKS DE MARSEILLE

Project by 5+1 AA Alfonso Femia Gianluca Peluffo

LES DOCKS ARE HISTORICALLY LOCATED ON THE AXIS BETWEEN THE SEA AND THE CITY; THIS STRONG AND DISTINCT CUT OF THE TERRITORY LETS THE ARCHITECTS ALFONSO FEMIA AND GIANLUCA PELUFFO TRANSFORM THIS BUILDING INTO A PLACE OF DIALOG. THEIR CONCEPT IS DESIGNED FOR THE INTEGRATION OF THE TWO CITY SOULS: THE URBAN ONE AND THE MARITIME ONE.

| INSTALLED LAMPS                                                                                                                                               |                                                                                                                                               |                                                                                             |
|---------------------------------------------------------------------------------------------------------------------------------------------------------------|-----------------------------------------------------------------------------------------------------------------------------------------------|---------------------------------------------------------------------------------------------|
| BUBBLE TOURBILLON                                                                                                                                             | HALF 500 / 800                                                                                                                                | SL.EVO SUSPENSI                                                                             |
| SUSPENSION<br>CONFIGURATION CUSTOMIZA-<br>BLE - LED UP TO 1055W<br>Smooth opal polycarbonate<br>diffuser, injection moulded,<br>shock-resistant, anti-ageing. | WALL MOUNTED/CEILING<br>Uniform light throughout its<br>entire volume - LED 20W / 40W<br>Extruded calendered aluminum<br>body, powder-coated. | HIGH EFFICIENCY<br>LED UP 73W<br>Visual comfort w<br>in luminance leve<br>emission corners. |
| D42_TELLUX T2 / T3                                                                                                                                            | CEILING RECESSED<br>IP66 - LED UP 37W<br>Tempered safety glass, mechanical<br>and thermal shock resistant.                                    | D64 ICE                                                                                     |
| D55_FLEX TO                                                                                                                                                   | SPOT LIGHTS<br>IP65 - LED 6.5W<br>Rotation on 2 axes 360ffi-130ffi.                                                                           | D20_DUETTO T3                                                                               |

|                                              | SLEVO SNAKE                                                                                                                       |
|----------------------------------------------|-----------------------------------------------------------------------------------------------------------------------------------|
| Y<br>with reductions<br>/els in upper<br>'s. | Custom made version.<br>Designed by<br>Arch. Alfonso Femia                                                                        |
|                                              | GROUND RECESSED<br>IP67 - LED UP TO 18W<br>Tempered safety glass - 10 mm<br>thickness, mechanical<br>and thermal shock resistant. |
| 3                                            | WALL MOUNTED<br>IP66 - LED UP TO 45W<br>Safety tempered glass<br>diffusers. Extra-pure<br>aluminium reflector.                    |
|                                              |                                                                                                                                   |