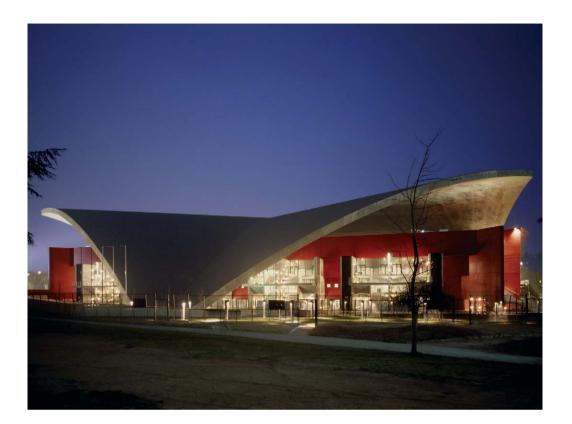

## PALAVELA

Project by Gae Aulenti Architetti Associati

THE CONVERSION OF TURIN'S PALAVELA, INTO AN OLYMPIC ICE STADIUM, IS AN ARCHITECTURAL AND TECHNICAL MASTERPIECE. SITUATED IN TURIN, THE PALAVELA HAS ALWAYS FASCINATED VISITORS. THE MAIN BUILDING IS LOCATED WITHIN A 150 M DIAMETER CIRCLE, AND CONSISTS OF A STRUCTURE RESTING ON JUST THREE BEARING POINTS. GAE AULENTI HAS SUCCEEDED IN REVITALISING A TRADITIONAL BUILDING, IN SUCH A MANNER, THAT IT WILL BE A FUNCTIONING ARCHITECTURAL HIGHLIGHT IN TURIN FOR MANY DECADES TO COME.