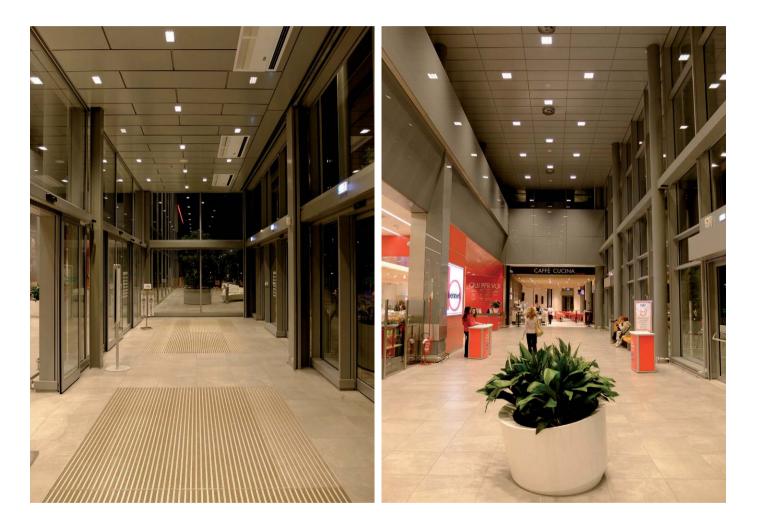

# BENNET VAPRIO D'ADDA (MI)

Project by Studio Cotefa Ingegneri e Architetti

BENNET IS A HYPERMARKET CHAIN WITH OVER 59 RETAIL LOCATIONS IN NORTHERN ITALY. THE BUSINESS WAS FOUNDED BY ENZO RATTI IN 1964 AT COMO AND THE HEAD OFFICE IS STILL LOCATED IN NEARBY MONTANO LUCINO. LIGHT IS LIGHT IS A KEY ELEMENT IN THE CUSTOMER EXPERIENCE; IT MUST GIVE MODERNITY AND SAFETY.