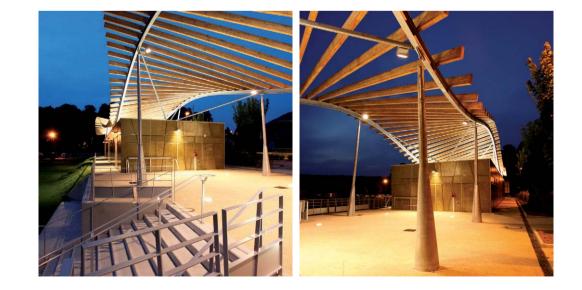

## PLATEAU SPORTIF AVANNE-AVENEY

Project by Machurey Groupe Architectes

WE HAD TO REDUCE THE VISUAL BARRIERS AND IMPROVE LANDSCAPE QUALITY OF THE SITE. WHATEVER IT TAKES OPEN THE VIEW, OPEN THE PASSAGE, GIVE WAY TO THE THROUGH LIGHT AND AGAIN ANNOUNCE THE PICTURESQUE HOUSES AND MORE DISTANT THE ARRIVAL OF THE VALLEYS. IT IS THE DOUBS THAT DICTATES THE MEASURE OF THE WORLD. IT IS THE SEASON WHERE FLOODS ARE CHANGING THE LANDSCAPE AND SIGN AMAZING CURVES IN THE CLAY ONCE REMOVED.

|               | INSTALLED LAMPS                                                                         |
|---------------|-----------------------------------------------------------------------------------------|
| D44_TELLUX T3 | GROUND RECE<br>IP67 - LED UP To<br>Tempered safet<br>thickness, mech<br>thermal shock r |
| D55_FLEX Q2   | SPOT LIGHTS<br>IP65 - LED UP T<br>Rotation on 2 a                                       |
| D30_BOXER     | SPOT LIGHTS<br>IP66 - LED UP T<br>Total mechanic<br>perfect corrosic<br>and excellent L |

# CESSED TO 37W

ety glass - 12mm chanical and c resistant.

TO 52W

axes 360ffi-130ffi

TO 84.5W

ical resistance, sion resistance luminous output