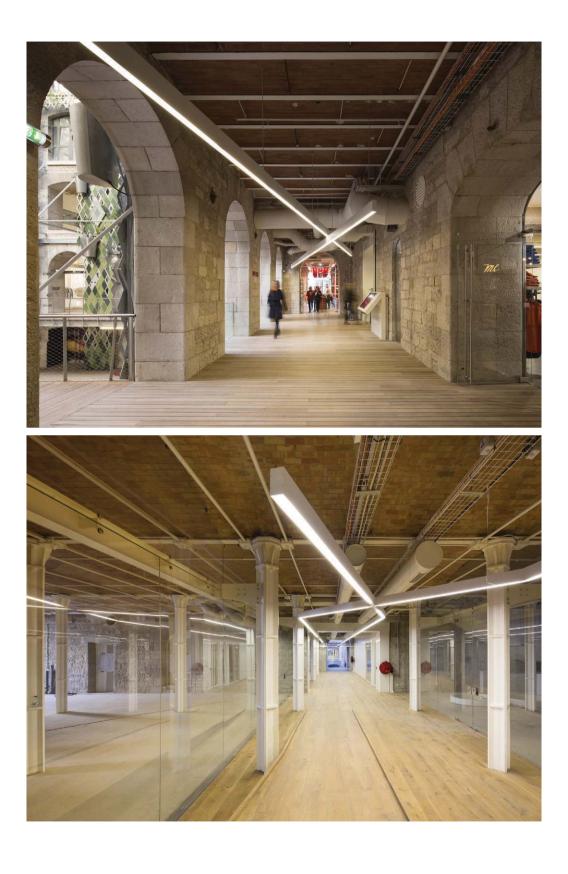

## DOCKS DE MARSEILLE

Project by 5+1 AA Alfonso Femia Gianluca Peluffo

LES DOCKS ARE HISTORICALLY LOCATED ON THE AXIS BETWEEN THE SEA AND THE CITY; THIS STRONG AND DISTINCT CUT OF THE TERRITORY LETS THE ARCHITECTS ALFONSO FEMIA AND GIANLUCA PELUFFO TRANSFORM THIS BUILDING INTO A PLACE OF DIALOG. THEIR CONCEPT IS DESIGNED FOR THE INTEGRATION OF THE TWO CITY SOULS: THE URBAN ONE AND THE MARITIME ONE.