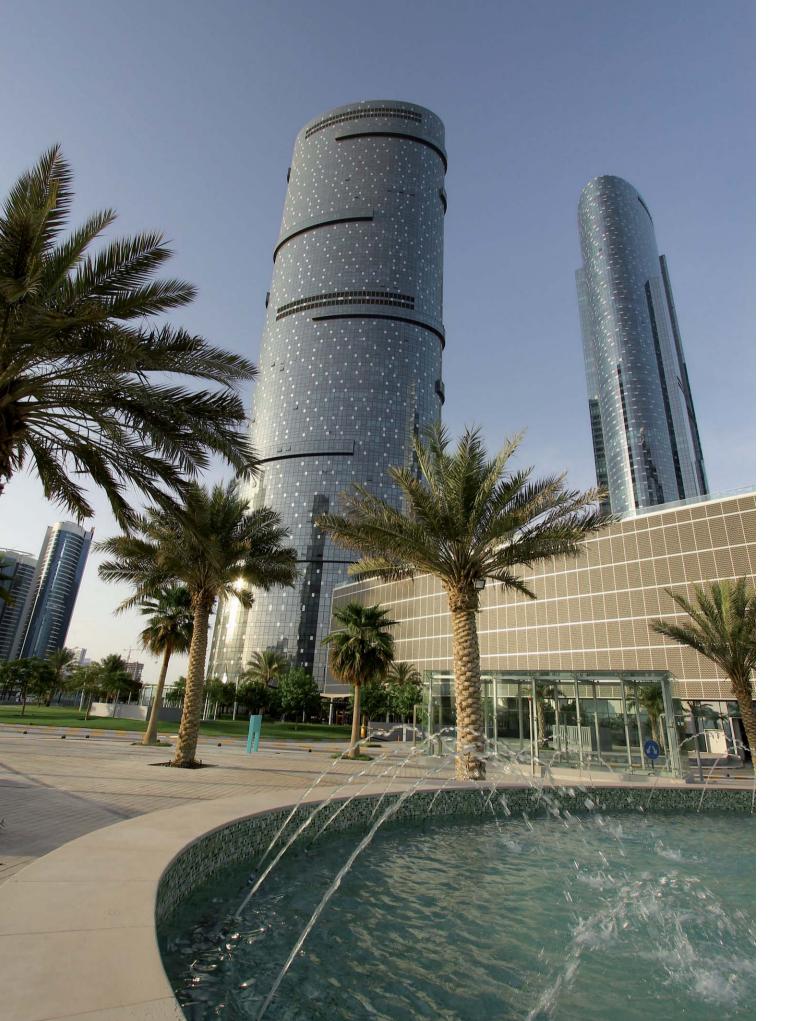

## SKY TOWER SHAMS

Project by Arquitectonica

SKY TOWER IS THE TALLER OF TWO TOWERS THAT RISE ALONGSIDE THE MONUMENTAL PORTICO OF THE GATE PROJECT LIKE WELCOMING TORCHES. THE FAÇADES OF THE TOWERS ARE ADORNED WITH A SERIES OF CRYSTALS THAT SPARKLE IN THE SUNLIGHT. THE ELLIPTICAL SHAPE REDUCES WIND RESISTANCE AND ITS PERIMETER COLUMNS PROVIDE A TUBE STRUCTURE EFFECT. THE RESIDENCES ARE DESIGNED TO OFFER THE BEST VIEW. THE FAÇADE CURVATURE EMPHASIZES THE PANORAMIC PERSPECTIVE.