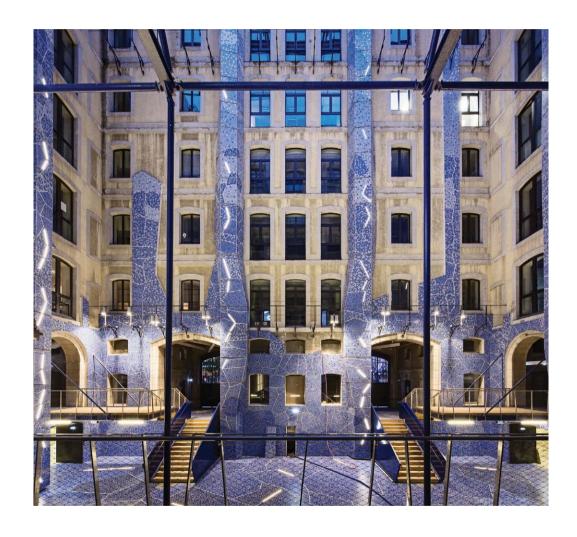

# ASI / AGENZIA SPAZIALE ITALIANA

Project by 5+1 AA Alfonso Femia Gianluca Peluffo

THE ABSENCE OF GRAVITY IS THE METAPHOR OF THIS PROJECT: A JOYFUL FLOATING WHICH SUDDENLY FOUNDS A MOMENTARY BALANCE. IT IS A DISSOCIATED BALANCE, NOT BASED ON SYMMETRY, NOR ON WEIGHT BALANCING, IT IS BASED ON MASSES SUSPENSION, REPRESENTING A PERCEIVING SYSTEM OF MOVEMENT AND CONNECTION.A BUILDING THAT CATALYZES THE CENTRIPETAL POWER OF SELF-REVELATION OF THE LANDSCAPE THROUGH ITS FRAGMENTS BLACKS, EXISTING.