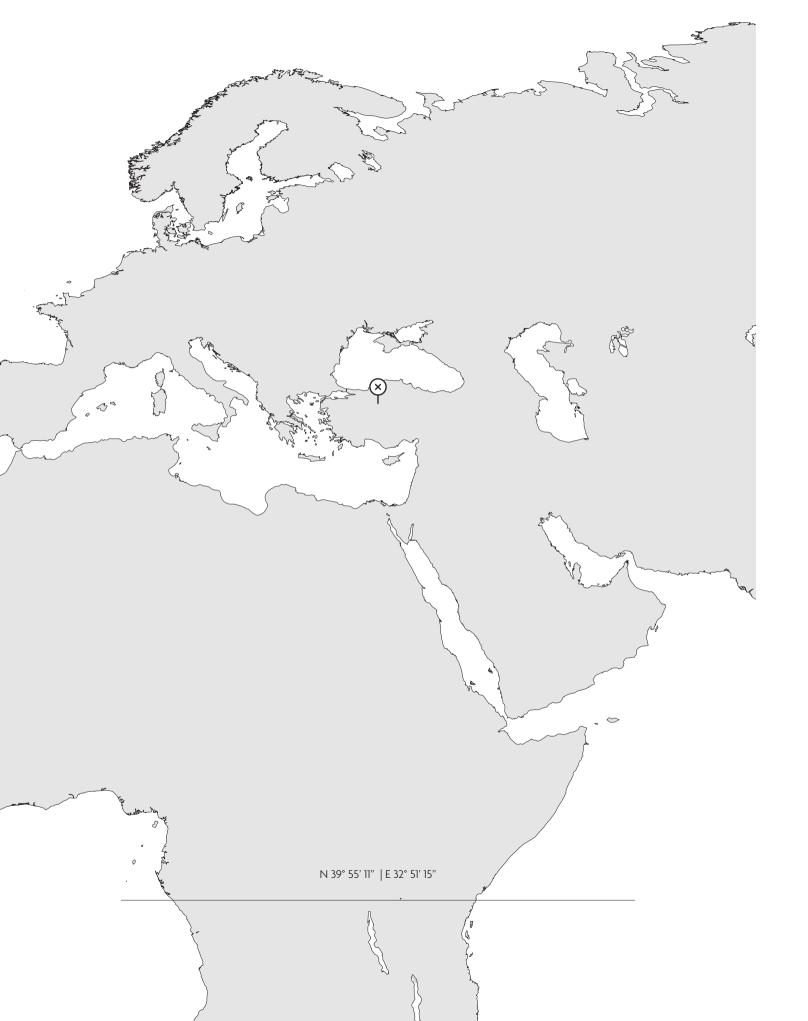

## ANKARA GATES

Project by Citylight Professional Lighting Systems

ANKARA WAS ATATÜRK'S HEADQUARTERS FROM 1920 AND IS THE CAPITAL OF THE REPUBLIC OF TURKEY SINCE ITS FOUNDING IN 1923, REPLACING ISTANBUL AFTER THE FALL OF THE OTTOMAN EMPIRE. LOCATED IN CENTRAL ANATOLIA, ANKARA HAS 5 MAIN STREETS THAT CONNECT IT THE MAJOR CITIES OF THE REGION: ISTANBUL, SAMSUN, ESKISEHIR, ESENBOGA AND KONIA. ALL THE PEOPLE ENTERING IN THE CITY PASS THROUGH A GATE THAT CELEBRATES THE GREATNESS OF THE CAPITAL CITY.