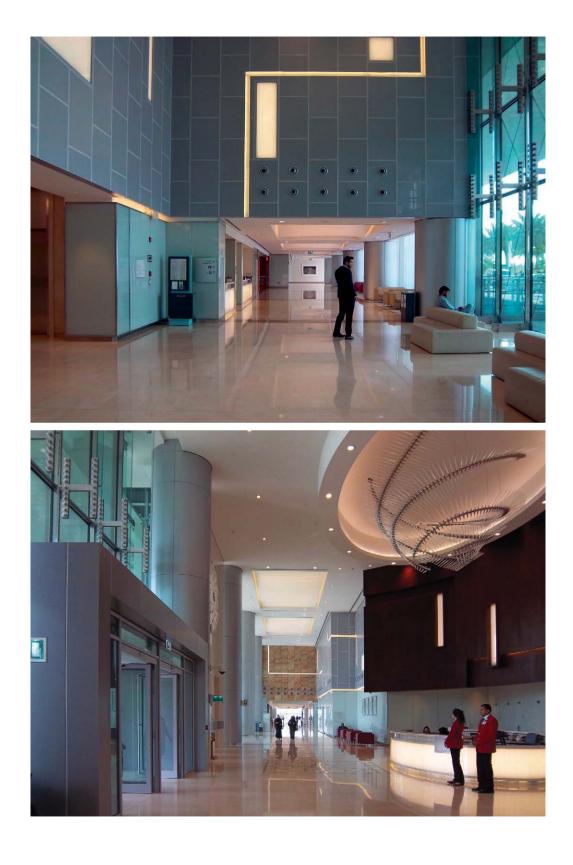

# CLEVELAND CLINICS

Project by HDR Architecture

"THE TERM 'HOSPITAL OF THE FUTURE' IS USED QUITE OFTEN, BUT I CAN'T IMAGINE ANOTHER FACILITY THAT REFLECTS THAT PHRASE MORE THAN THE CLEVELAND CLINIC ABU DHABI," SAYS MOHAMMED AYOUB, LEAD HDR DESIGNER FOR THE PROJECT. "IT'S A BUILDING THAT BLENDS CUTTING-EDGE TECHNOLOGY, EVIDENCE-BASED DESIGN, WORLD-CLASS CARE, AND ARABIC CULTURE WITH ELEGANT ARCHITECTURE, CREATING A FACILITY THAT LOOKS MORE LIKE A SEVEN-STAR HOTEL THAN A HOSPITAL."