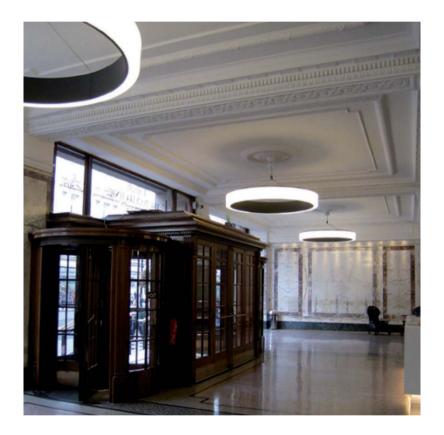

# UNIVERSITY OF WESTMINSTER

Project by R&D

A VIBRANT LEARNING ENVIRONMENT – FOSTERING INNOVATION AND CREATIVITY, INFORMED BY PRACTICE, INSPIRED BY RESEARCH, FOCUSING ON THE GLOBALLY RELEVANT AREAS IN WHICH WE EXCEL.

WE ARE BUILDING THE NEXT GENERATION OF HIGHLY EMPLOYABLE GLOBAL CITIZENS WHO WILL SHAPE THE FUTURE.

| INSTALLED LAMPS                                                                                                                                        |                                                                                                          |
|--------------------------------------------------------------------------------------------------------------------------------------------------------|----------------------------------------------------------------------------------------------------------|
| BUBBLE 3000<br>SUSPENSION<br>DIAMETER 3000mm<br>LED 600W<br>Smooth opal polycarbonate<br>diffuser, injection moulded,<br>shock-resistant, anti-ageing. | BUBBLE 600<br>SUSPENSION/CC<br>DIAMETER 600P<br>Smooth opal pc<br>diffuser, injectic<br>shock-resistant, |