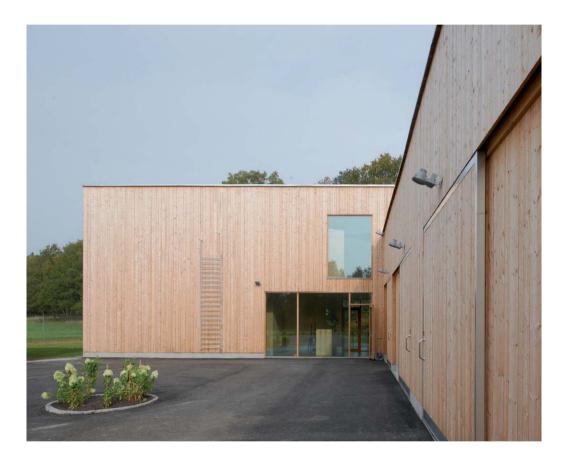

## ULRIKSDALS

Project by Petra Gipp Arkitektur

THE SERVICE BUILDING AT ULRIKSDAL CEMETERY INSERTS ITSELF IN THE RICH, MAGNIFICENT NATURE OF THE SITE. THE BUILDING FORMS AN ENTRYWAY INTO THE PARK AND CEMETERY. A BUILDING THAT STATES ITS PRACTICAL FUNCTION AND DRAWS ON THE INDUSTRIAL BUT ALSO EXPRESSES SOMETHING OF PRIDE AND EASE, WHICH RESONATES WITH THE FREE DESIGN OF THE CEMETERY.