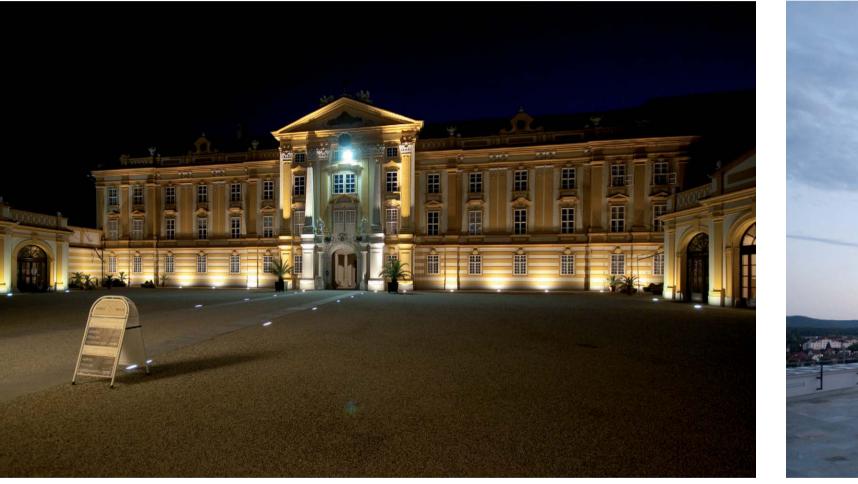

(7) Melk

STIFT MELK

Project by Wehdorn Architekten, Ziviltechniker GmbH and Elcons Gebäudetechnik Eigenthaler u. Lagler OG ND Beleuchtungs Technik

> MELK ABBEY IS A BENEDICTINE ABBEY IN AUSTRIA, AND AMONG THE WORLD'S MOST FAMOUS MONASTIC SITES. THE ABBEY CONTAINS THE TOMB OF SAINT COLOMAN OF STOCKERAU AND THE REMAINS OF SEVERAL MEMBERS OF THE HOUSE OF BABENBERG, AUSTRIA'S FIRST RULING DYNASTY. IN HIS WELL-KNOWN NOVEL THE NAME OF THE ROSE, UMBERTO ECO NAMED ONE OF THE PROTAGONISTS "ADSON VON MELK" AS A TRIBUTE TO THE ABBEY AND ITS FAMOUS LIBRARY.