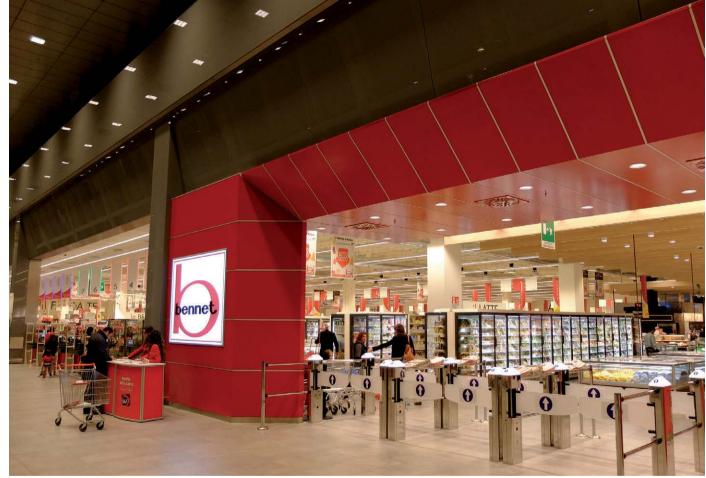

# BENNET VAPRIO D'ADDA (MI)

Project by Studio Cotefa Ingegneri e Architetti

BENNET IS A HYPERMARKET CHAIN WITH OVER 59 RETAIL LOCATIONS IN NORTHERN ITALY. THE BUSINESS WAS FOUNDED BY ENZO RATTI IN 1964 AT COMO AND THE HEAD OFFICE IS STILL LOCATED IN NEARBY MONTANO LUCINO. LIGHT IS LIGHT IS A KEY ELEMENT IN THE CUSTOMER EXPERIENCE; IT MUST GIVE MODERNITY AND SAFETY.