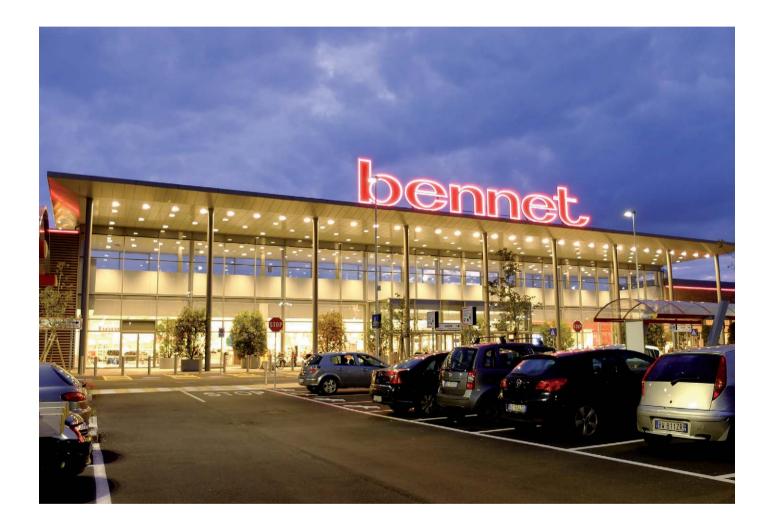

# BENNET VAPRIO D'ADDA (MI)

Project by Studio Cotefa Ingegneri e Architetti

BENNET IS A HYPERMARKET CHAIN WITH OVER 59 RETAIL LOCATIONS IN NORTHERN ITALY. THE BUSINESS WAS FOUNDED BY ENZO RATTI IN 1964 AT COMO AND THE HEAD OFFICE IS STILL LOCATED IN NEARBY MONTANO LUCINO. LIGHT IS LIGHT IS A KEY ELEMENT IN THE CUSTOMER EXPERIENCE; IT MUST GIVE MODERNITY AND SAFETY.