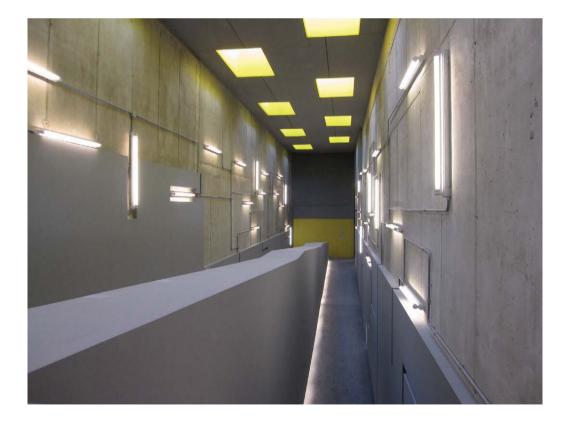

## IM CLINIC

Project by Mario Corea Arquitectura

SITUATED IN FRONT OF COLLSEROLA, THE MOUNTAIN RANGE THAT MARKS THE WESTERN LIMIT OF BARCELONA, THE VALL D'HEBRON HOSPITAL COMPLEX IS ONE OF THE MOST IMPORTANT AND LARGEST HEALTHCARE CENTERS IN SPAIN. THE GYMNASIUM THAT HAD BEEN STANDING ON THE RATHER CONSTRICTED SITE HAD BEEN DEMOLISHED AND ALL THAT REMAINED OF IT WAS THE BASEMENT IN WHICH THE DEPARTMENT'S ARCHIVES WERE STORED.

| INSTALL   | ED LAMPS                                                                                      |
|-----------|-----------------------------------------------------------------------------------------------|
| BUBBLE UP | BUBBLE<br>SUSPENSION<br>Smooth opal poi<br>diffuser, injectiou<br>shock-resistant, a          |
|           | CEILING RECESSI<br>High IP for clean<br>VD Planirex diffu<br>mm thick traspai<br>glass panel. |

SED n rooms - T5

fuser made of 3 arent tempered

(10) Abu Dhabi