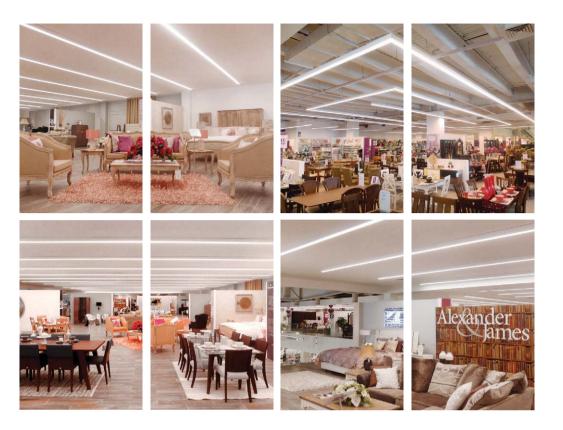

## SAFAT HOME

Project by Alghanim Industries

THE RECENTLY REFURBISHED SAFAT HOME IN SHUWAIKH FEATURES A SPACIOUS SHOWROOM THAT CONTAINS ALL YOUR HOME NEEDS FROM TILES AND SANITARY TO HOME DÉCOR AND FURNISHINGS. THE LIGHT EXPERIENCE IS WONDERFUL: UNIFORMITY AND LED WITH HIGH COLOUR RENDERING CREATE EVOCATIVE SCENERIES.