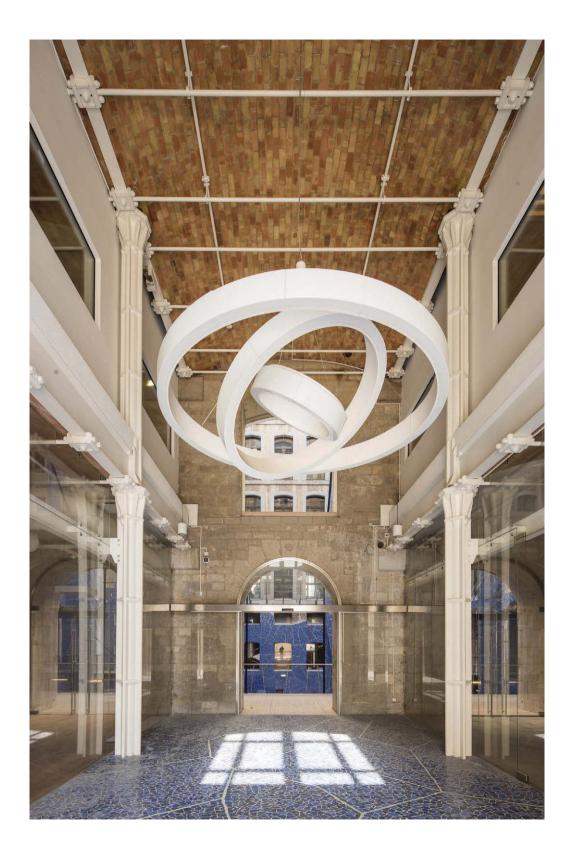

## DOCKS DE MARSEILLE

Project by 5+1 AA Alfonso Femia Gianluca Peluffo

LES DOCKS ARE HISTORICALLY LOCATED ON THE AXIS BETWEEN THE SEA AND THE CITY; THIS STRONG AND DISTINCT CUT OF THE TERRITORY LETS THE ARCHITECTS ALFONSO FEMIA AND GIANLUCA PELUFFO TRANSFORM THIS BUILDING INTO A PLACE OF DIALOG. THEIR CONCEPT IS DESIGNED FOR THE INTEGRATION OF THE TWO CITY SOULS: THE URBAN ONE AND THE MARITIME ONE.