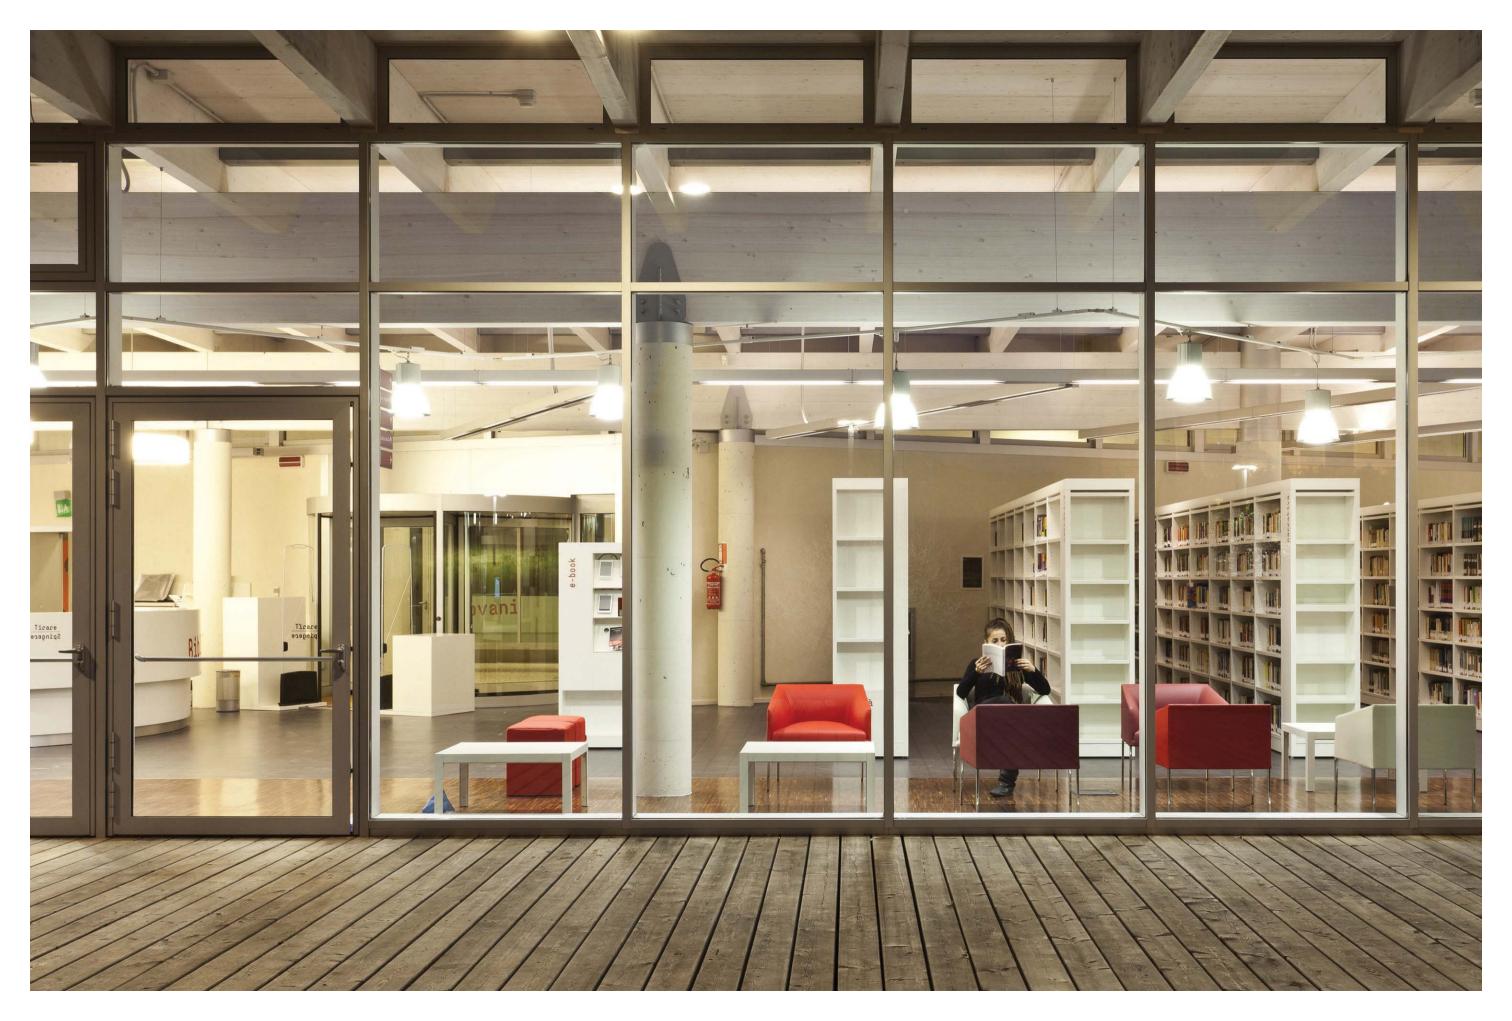

# BIBLIOTECA CIVICA ROSIGNANO MARITTIMO (LI)

Project by UNA2 Architetti Associati - Area progetti srl

THE LIBRARY ITSELF IS A SYMBOL: KNOWLEDGE, AWARENESS, BROAD-MINDEDNESS, INTELLIGENT FRUITION OF RESOURCES; A SORT OF MONUMENT TO SUSTAINABILITY AND TO ENVIRONMENTAL RESPECT.

| INSTALLED LAMPS |                                                                                                                                        |  |
|-----------------|----------------------------------------------------------------------------------------------------------------------------------------|--|
| SLEVO           | D23_MINISOSIA<br>SUSPENSION<br>IP20 - LED 28W<br>UV-stabilized unbreakable<br>opaline polycarbonate.<br>Extra-pure aluminium reflector |  |
| D43_TAU         | POLE MOUNTING<br>IP65 - LED 36W<br>Totally glare-free softly<br>diffused light, design together<br>with high quality materials.        |  |