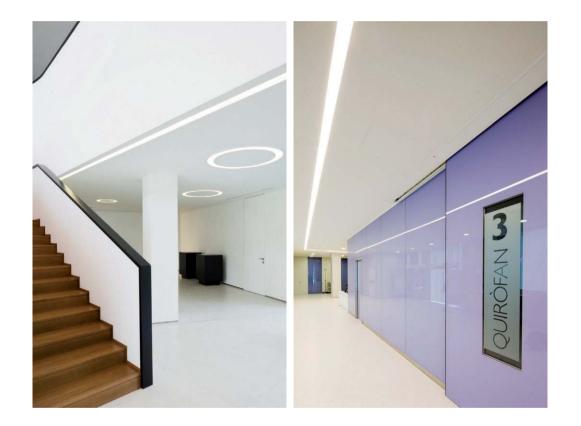

## IM CLINIC

Project by Mario Corea Arquitectura

SITUATED IN FRONT OF COLLSEROLA, THE MOUNTAIN RANGE THAT MARKS THE WESTERN LIMIT OF BARCELONA, THE VALL D'HEBRON HOSPITAL COMPLEX IS ONE OF THE MOST IMPORTANT AND LARGEST HEALTHCARE CENTERS IN SPAIN. THE GYMNASIUM THAT HAD BEEN STANDING ON THE RATHER CONSTRICTED SITE HAD BEEN DEMOLISHED AND ALL THAT REMAINED OF IT WAS THE BASEMENT IN WHICH THE DEPARTMENT'S ARCHIVES WERE STORED.

| INSTALL   | ED LAMPS                                                                                      |
|-----------|-----------------------------------------------------------------------------------------------|
| BUBBLE UP | BUBBLE<br>SUSPENSION<br>Smooth opal poi<br>diffuser, injectiou<br>shock-resistant, a          |
|           | CEILING RECESSI<br>High IP for clean<br>VD Planirex diffu<br>mm thick traspai<br>glass panel. |

SED n rooms - T5

fuser made of 3 arent tempered

(10) Abu Dhabi