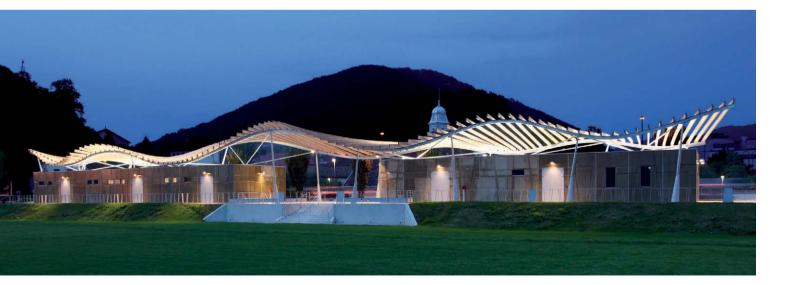

## PLATEAU SPORTIF AVANNE-AVENEY

Project by Machurey Groupe Architectes

WE HAD TO REDUCE THE VISUAL BARRIERS AND IMPROVE LANDSCAPE QUALITY OF THE SITE. WHATEVER IT TAKES OPEN THE VIEW, OPEN THE PASSAGE, GIVE WAY TO THE THROUGH LIGHT AND AGAIN ANNOUNCE THE PICTURESQUE HOUSES AND MORE DISTANT THE ARRIVAL OF THE VALLEYS. IT IS THE DOUBS THAT DICTATES THE MEASURE OF THE WORLD. IT IS THE SEASON WHERE FLOODS ARE CHANGING THE LANDSCAPE AND SIGN AMAZING CURVES IN THE CLAY ONCE REMOVED.

|               | INSTALLED LAMPS                                                                         |
|---------------|-----------------------------------------------------------------------------------------|
| D44_TELLUX T3 | GROUND RECE<br>IP67 - LED UP To<br>Tempered safet<br>thickness, mech<br>thermal shock r |
| D55_FLEX Q2   | SPOT LIGHTS<br>IP65 - LED UP T<br>Rotation on 2 a                                       |
| D30_BOXER     | SPOT LIGHTS<br>IP66 - LED UP T<br>Total mechanic<br>perfect corrosic<br>and excellent L |

# CESSED TO 37W

ety glass - 12mm chanical and c resistant.

TO 52W

axes 360ffi-130ffi

TO 84.5W

ical resistance, sion resistance luminous output