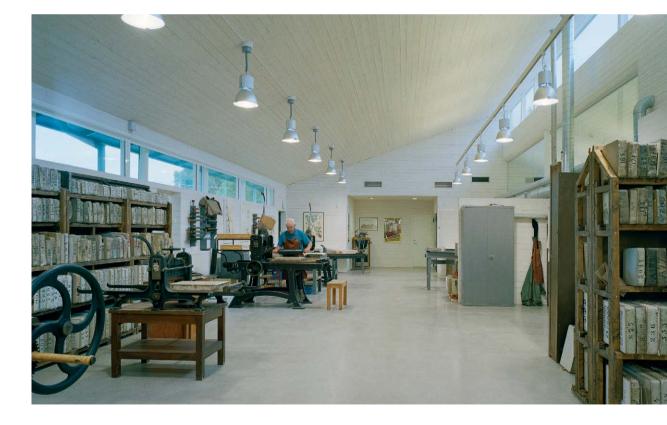

# LITOGRAFISKT MUSEUM GRUDES ATELJE & STENTRYCKER

Project by Bertil Schroder

THE MUSEUM OF LITHOGRAPHY IS A COMBINED MUSEUM AND WORKSHOP SPECIALIZED IN STONE PRINTING. THE MUSEUM SHOWS THE FANTASTIC STORY OF THE ORIGIN OF OUR MODERN COMMUNICATION SOCIETY. THE LITHOGRAPHERS WERE PROUD PROFESSIONALS WHO WITH PLEASURE SAVED EXAMPLES OF WELL DONE WORKS. THE GOAL IS TO KEEP THE ART OF LITHOGRAPHY ALIVE.