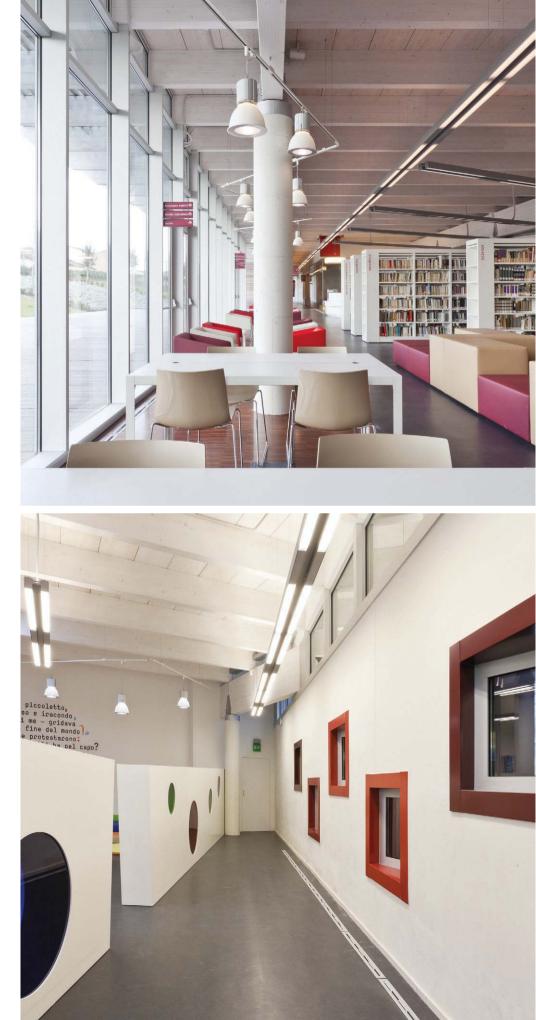

# BIBLIOTECA CIVICA ROSIGNANO MARITTIMO (LI)

Project by UNA2 Architetti Associati - Area progetti srl

THE LIBRARY ITSELF IS A SYMBOL: KNOWLEDGE, AWARENESS, BROAD-MINDEDNESS, INTELLIGENT FRUITION OF RESOURCES; A SORT OF MONUMENT TO SUSTAINABILITY AND TO ENVIRONMENTAL RESPECT.

| INSTALLED LAMPS |                                                                                                                                        |  |
|-----------------|----------------------------------------------------------------------------------------------------------------------------------------|--|
| SLEVO           | D23_MINISOSIA<br>SUSPENSION<br>IP20 - LED 28W<br>UV-stabilized unbreakable<br>opaline polycarbonate.<br>Extra-pure aluminium reflector |  |
| D43_TAU         | POLE MOUNTING<br>IP65 - LED 36W<br>Totally glare-free softly<br>diffused light, design together<br>with high quality materials.        |  |