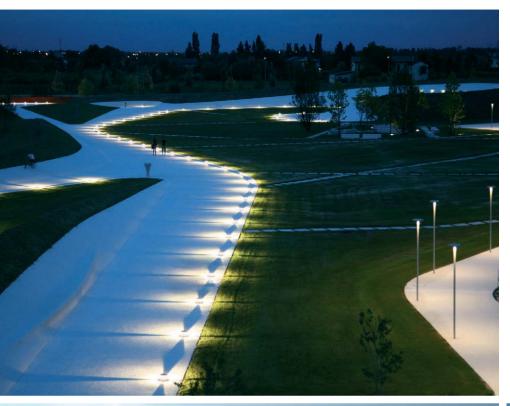

## 110 NEIGHBORHOOD PARK

san donà di piave

## NEIGHBORHOOD PARK

Project by Cino Zucchi Architetti

A SPIRALLING WOODEN SCREEN SHELTERS A PLAYGROUND LIT BY A HIGH LAMP POLE IN THE SHAPE OF A SPROUT. A SERIES OF "RIPPLES" IN THE CONCAVE HIGHER SLOPE ACT AS AN INFORMAL AMPHITHEATRE FOR EVENTS. AND THEIR CENTRAL CROSSED HEIGHT OFFSET CREATE A LOW-PITCHED RAMP FOR WHEELCHAIRS. THE HEIGHT OF THE EARTH MOUNDS WHICH EMBRACE THE WIDE CENTRAL MEADOW IS STUDIED TO PROTECT THE SPACE FROM THE SURROUNDING DISORDER BUT NOT TO SCREEN OFF THE VIEW FROM AND TO THE HOUSES.