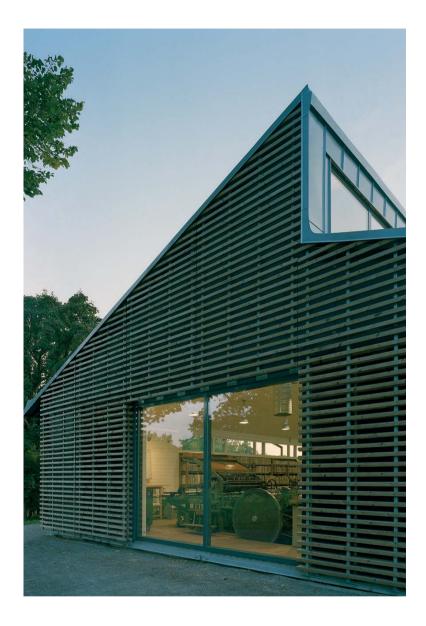

# LITOGRAFISKT MUSEUM GRUDES ATELJE & STENTRYCKER

Project by Bertil Schroder

THE MUSEUM OF LITHOGRAPHY IS A COMBINED MUSEUM AND WORKSHOP SPECIALIZED IN STONE PRINTING. THE MUSEUM SHOWS THE FANTASTIC STORY OF THE ORIGIN OF OUR MODERN COMMUNICATION SOCIETY. THE LITHOGRAPHERS WERE PROUD PROFESSIONALS WHO WITH PLEASURE SAVED EXAMPLES OF WELL DONE WORKS. THE GOAL IS TO KEEP THE ART OF LITHOGRAPHY ALIVE.