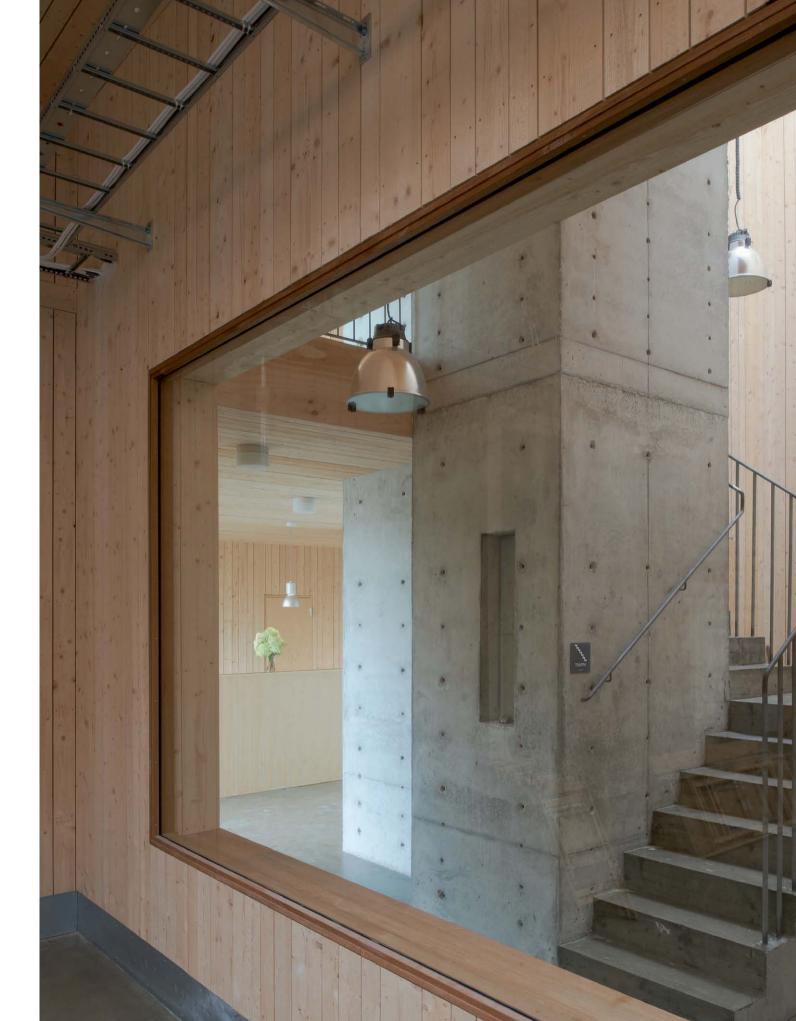

## ULRIKSDALS

Project by Petra Gipp Arkitektur

THE SERVICE BUILDING AT ULRIKSDAL CEMETERY INSERTS ITSELF IN THE RICH, MAGNIFICENT NATURE OF THE SITE. THE BUILDING FORMS AN ENTRYWAY INTO THE PARK AND CEMETERY. A BUILDING THAT STATES ITS PRACTICAL FUNCTION AND DRAWS ON THE INDUSTRIAL BUT ALSO EXPRESSES SOMETHING OF PRIDE AND EASE, WHICH RESONATES WITH THE FREE DESIGN OF THE CEMETERY.