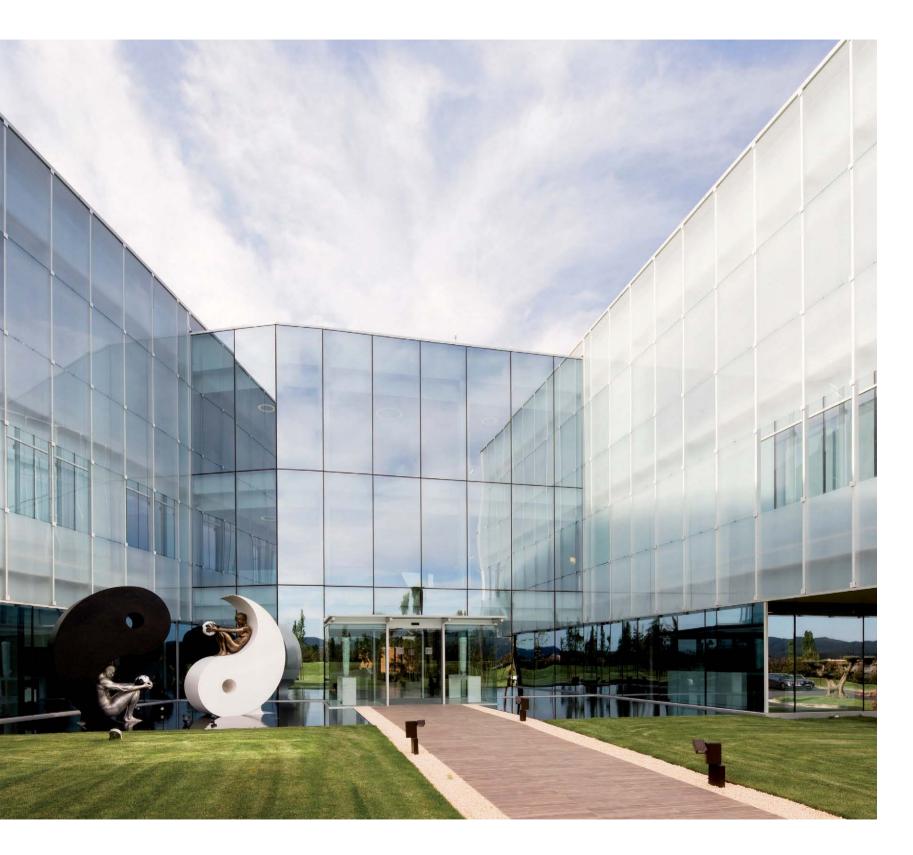

## IM CLINIC

Project by Mario Corea Arquitectura

SITUATED IN FRONT OF COLLSEROLA, THE MOUNTAIN RANGE THAT MARKS THE WESTERN LIMIT OF BARCELONA, THE VALL D'HEBRON HOSPITAL COMPLEX IS ONE OF THE MOST IMPORTANT AND LARGEST HEALTHCARE CENTERS IN SPAIN. THE GYMNASIUM THAT HAD BEEN STANDING ON THE RATHER CONSTRICTED SITE HAD BEEN DEMOLISHED AND ALL THAT REMAINED OF IT WAS THE BASEMENT IN WHICH THE DEPARTMENT'S ARCHIVES WERE STORED.