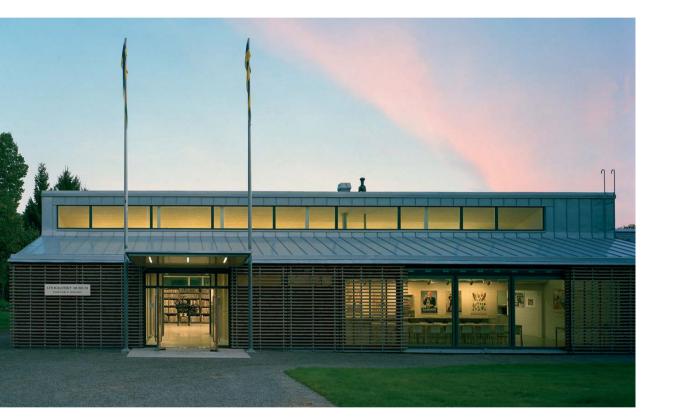

# LITOGRAFISKT MUSEUM GRUDES ATELJE & STENTRYCKER

Project by Bertil Schroder

THE MUSEUM OF LITHOGRAPHY IS A COMBINED MUSEUM AND WORKSHOP SPECIALIZED IN STONE PRINTING. THE MUSEUM SHOWS THE FANTASTIC STORY OF THE ORIGIN OF OUR MODERN COMMUNICATION SOCIETY. THE LITHOGRAPHERS WERE PROUD PROFESSIONALS WHO WITH PLEASURE SAVED EXAMPLES OF WELL DONE WORKS. THE GOAL IS TO KEEP THE ART OF LITHOGRAPHY ALIVE.