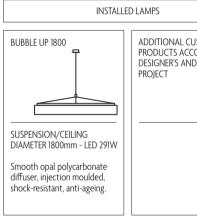

| INSTALLED LAMPS                                                                                 |                                                                                                                                                                                                         |                                                                                                        |                                                                                                                                                     |
|-------------------------------------------------------------------------------------------------|---------------------------------------------------------------------------------------------------------------------------------------------------------------------------------------------------------|--------------------------------------------------------------------------------------------------------|-----------------------------------------------------------------------------------------------------------------------------------------------------|
| DEA                                                                                             | CEILING RECESSED<br>Direct and reflected indirect<br>light emission - T5<br>Light is perceived as being more<br>balanced than light emitted<br>by an equivalent conventional<br>direct lighting system. | BUBBLE UP                                                                                              | BUBBLE 600                                                                                                                                          |
| DELTA                                                                                           | WATERPROOF<br>IP65 - T5 OR LED<br>In sight lamps. Diffused and<br>direct light emission.                                                                                                                | CEILING RECESSED<br>FOUR AVAILABLE SIZES<br>LED UP TO 218W/m<br>Smooth opal polycarbonate<br>diffuser. | SUSPENSION<br>DIAMETER 600 - 1000 - 1800 -<br>3000 mm<br>Smooth opal polycarbonate<br>diffuser, injection moulded,<br>shock-resistant, anti-ageing. |
| BLADE                                                                                           | SUSPENSION<br>DIFFERENT OPTICS - T5<br>Blade continuous enables<br>creating real architectures<br>of light.                                                                                             | ON OFF                                                                                                 | SUSPENSION<br>HIGH EFFICIENCY - T5<br>Visual comfort with reductions<br>in luminance levels in upper<br>emission corners.                           |
| SL<br><u> <u> </u> </u> | CEILING RECESSED<br>More than 100 lumen/Watt<br>LED UP TO 26W<br>TXT-L optical systems guarantees<br>ideal luminance control even for<br>spaces with video terminal use.                                | ADDITIONAL CUSTOM MADE<br>PRODUCTS ACCORDING TO<br>DESIGNER'S AND ARCHITECT'S<br>PROJECT               |                                                                                                                                                     |